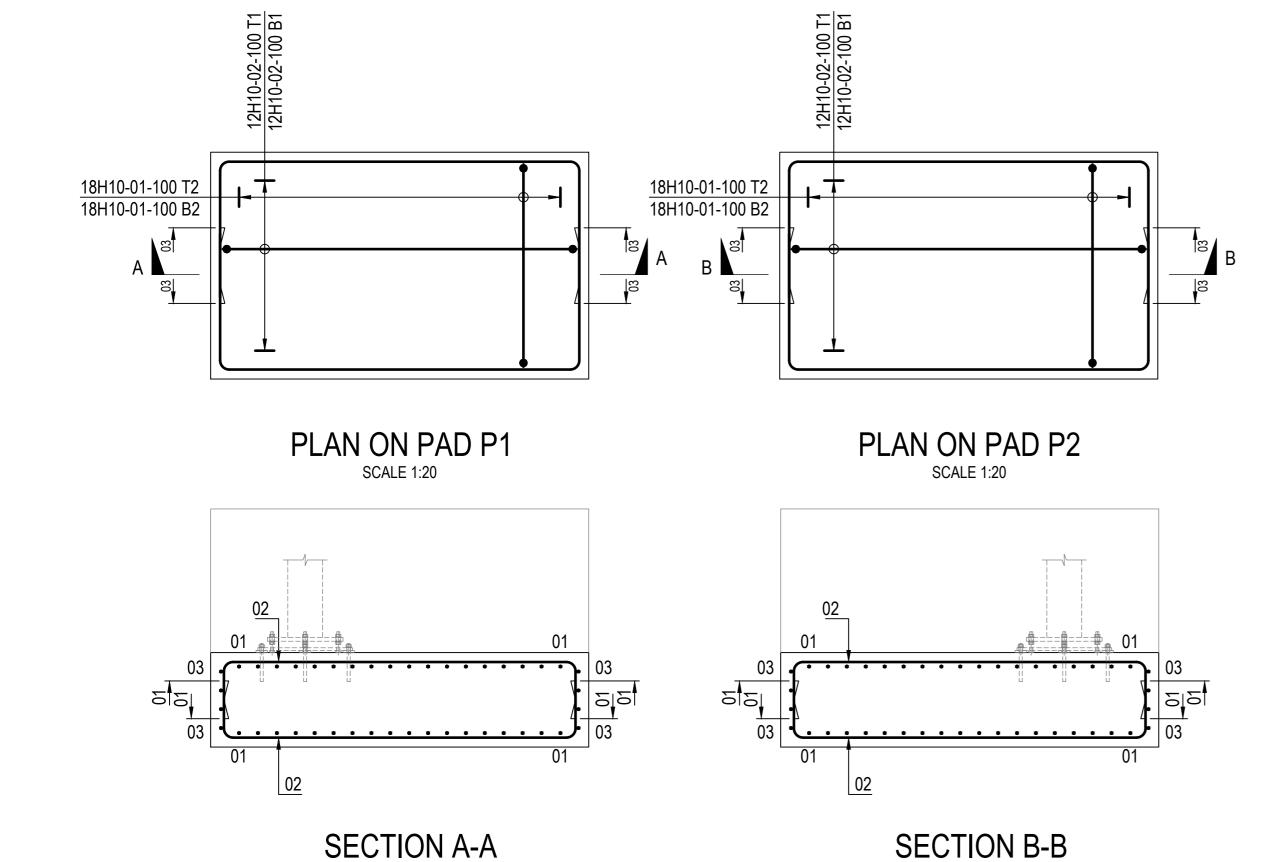

## FOUNDATION PLAN **SCALE 1:20**

SCALE 1:20

SCALE 1:20

B66 1EL

Drawing Title:

PROPOSED GATE -FOUNDATION REINFORCEMENT DETAILS

Document No.

HAMPSHIRE

PO6 3TH

221089 MML HL XX DR S 6400 P1

S3 - For Review/ Comment