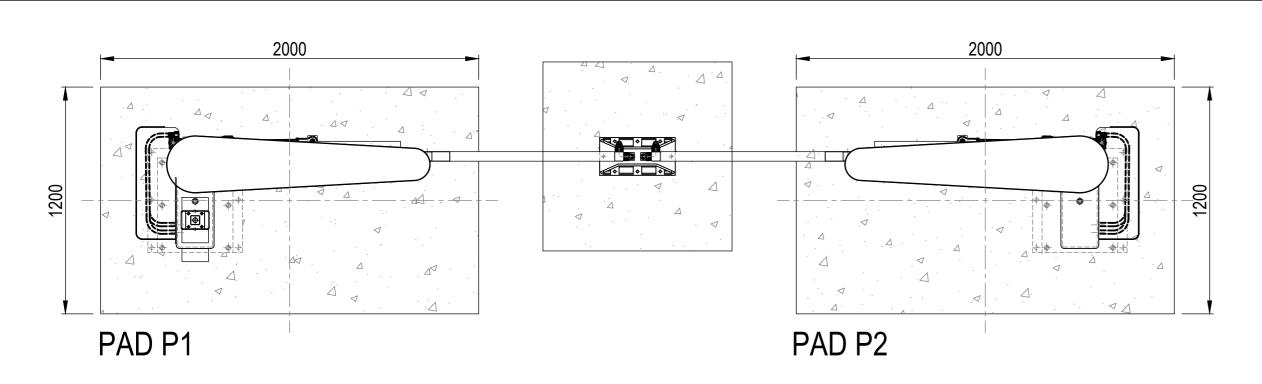

## FOUNDATION PLAN **SCALE 1:20**

SCALE 1:20

SCALE 1:20

## REFERENCE DRAWINGS

221089-MML-HL-XX-DR-A-1700-S3-P3 PROPOSED TYPICAL BI-FOLDING DOUBLE GATE ARRANGEMENT

THIS DRAWING IS THE PROPERTY OF MCANDREW MARTIN AND MUST NOT BE REPRODUCED IN PART OR WHOLE OR USED FOR THE EXECUTION OF WORKS WITHOUT THEIR PERMISSION.