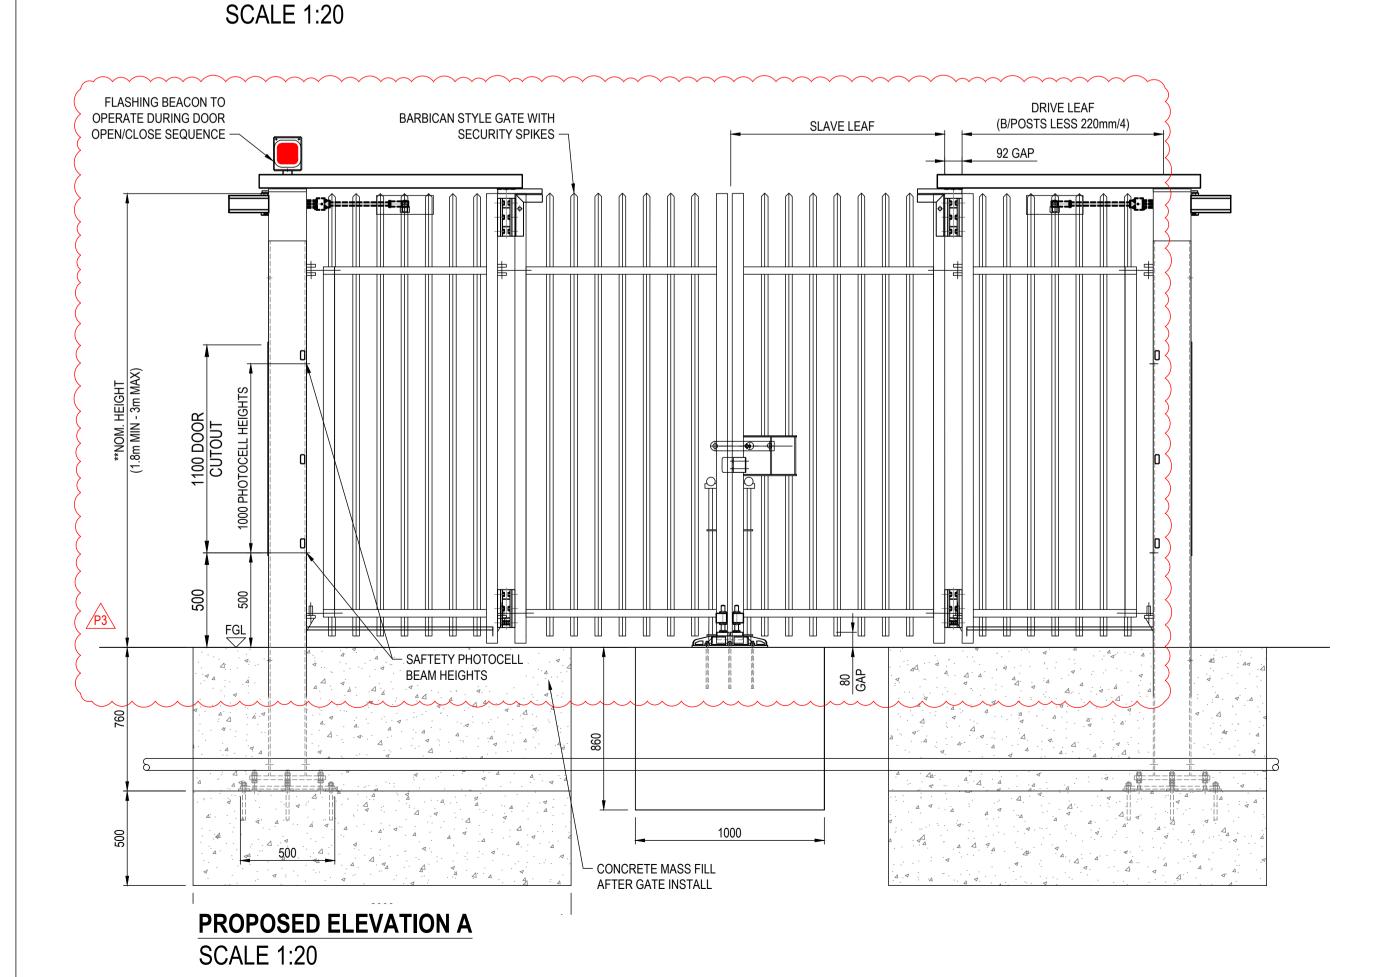

## NOTES:

 ABOVE 8m B/POST DRIVE LEAF TO HAVE EXTRA STRENGTHENING RAIL AS SHOWN (IF MESH INFILL THIS WILL REDUCE TO 7m)

## TYPICAL PART DETAILS PLAN

SCALE 1:10

SCALE 1:20

TENDER ISSUE

**GENERAL NOTES:** 

B GATE STYLE & FLASHING BEACON TP 20/09/24 SN 11/09/24 R0 2 BASES RESIZED P1 DRAFT FOR COMMENTS TP 21/06/23 GW BY DATE CH