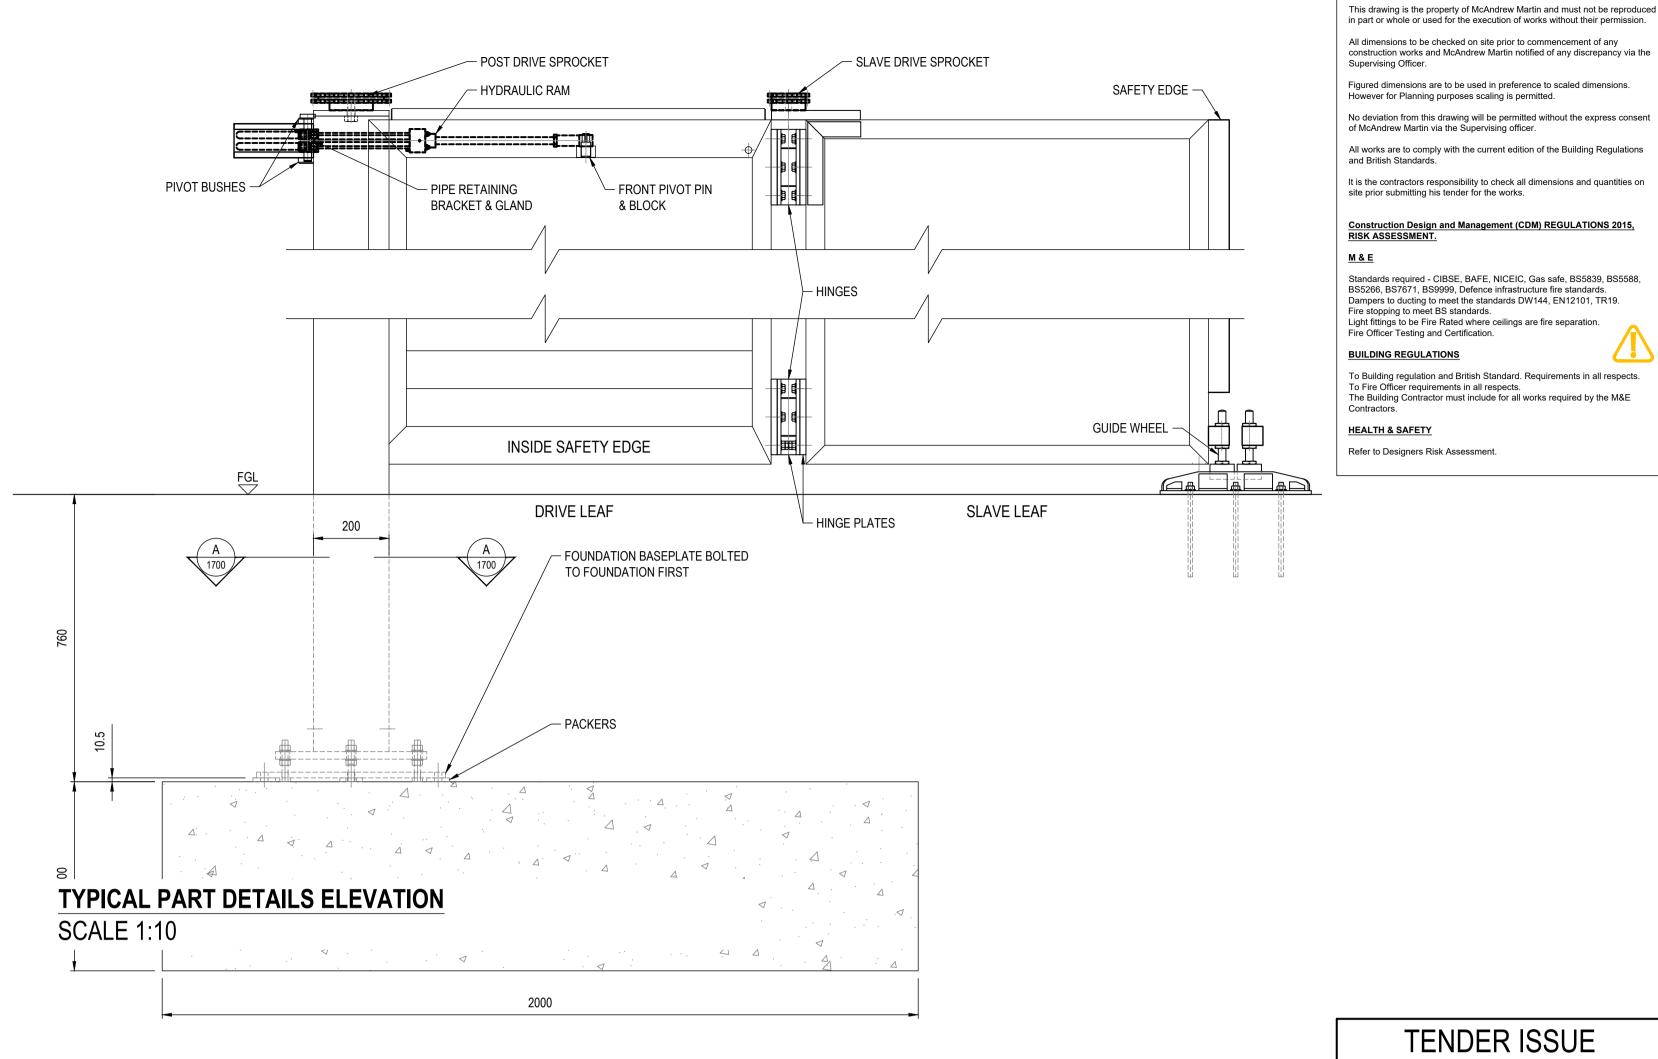

## TYPICAL PART DETAILS PLAN

SCALE 1:10

SCALE 1:20

TENDER ISSUE

**GENERAL NOTES:** 

B GATE STYLE & FLASHING BEACON TP 20/09/24 SN 11/09/24 R0 2 BASES RESIZED P1 DRAFT FOR COMMENTS TP 21/06/23 GW BY DATE CH