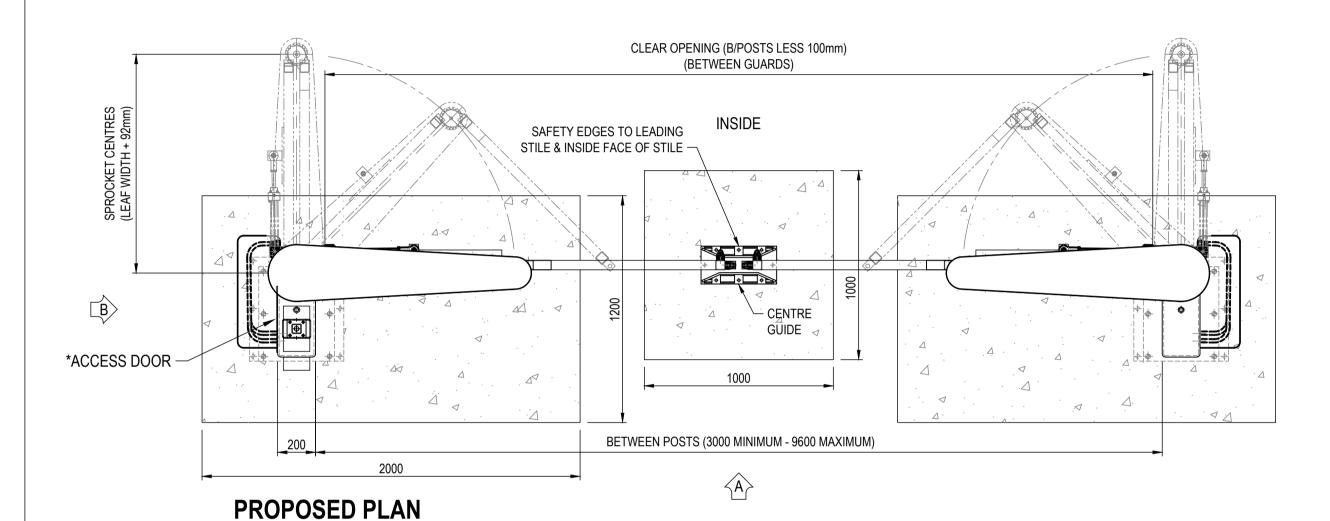

## TYPICAL PART DETAILS PLAN

SCALE 1:10

SCALE 1:20

TENDER ISSUE

**GENERAL NOTES:** 

B GATE STYLE & FLASHING BEACON TP 20/09/24 SN 11/09/24 R0 2 BASES RESIZED P1 DRAFT FOR COMMENTS TP 21/06/23 GW BY DATE CH

MITIE FM LTD - DFT PROJECT:
HALFORDS LANE DEPOT
SMETHWICK
B66 1EL GW 21/06/2023 1:10 & 1:20 @A1 PROPOSED TYPICAL BI-FOLDING DOUBLE GATE ARRANGEMENT

PROJECT NO: ORIGINATOR: SYSTEM: LEVEL: XX DRAWING TYPE: DEPARTMENT: DRAWING No: STATUS: REVISION: P3