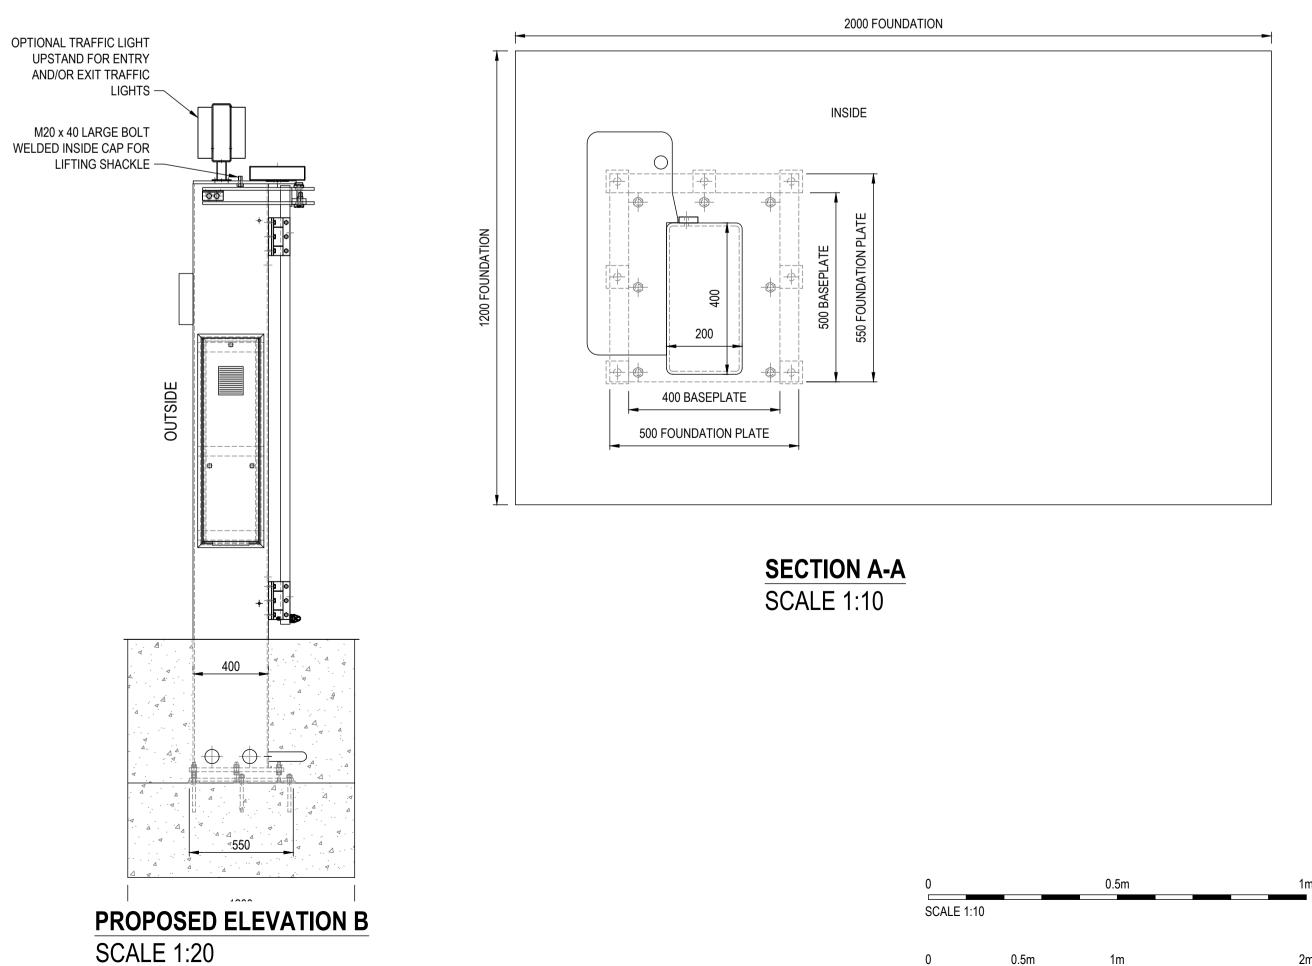

## NOTES:

 ABOVE 8m B/POST DRIVE LEAF TO HAVE EXTRA STRENGTHENING RAIL AS SHOWN (IF MESH INFILL THIS WILL REDUCE TO 7m)

## TYPICAL PART DETAILS PLAN

SCALE 1:10

SCALE 1:20

TENDER ISSUE

**GENERAL NOTES:** 

B GATE STYLE & FLASHING BEACON TP 20/09/24 SN 11/09/24 R0 2 BASES RESIZED P1 DRAFT FOR COMMENTS TP 21/06/23 GW BY DATE CH

MITIE FM LTD - DFT PROJECT:
HALFORDS LANE DEPOT
SMETHWICK
B66 1EL GW 21/06/2023 1:10 & 1:20 @A1 PROPOSED TYPICAL BI-FOLDING DOUBLE GATE ARRANGEMENT

PROJECT NO: ORIGINATOR: SYSTEM: LEVEL: XX DRAWING TYPE: DEPARTMENT: DRAWING No: STATUS: REVISION: P3