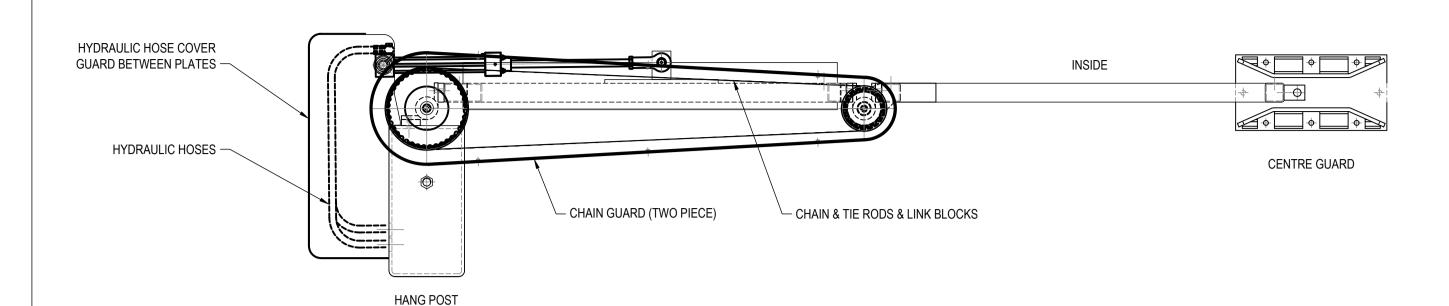

## TYPICAL PART DETAILS PLAN

SCALE 1:10

SCALE 1:20

TENDER ISSUE

**GENERAL NOTES:** 

B GATE STYLE & FLASHING BEACON TP 20/09/24 SN 11/09/24 R0 2 BASES RESIZED P1 DRAFT FOR COMMENTS TP 21/06/23 GW BY DATE CH