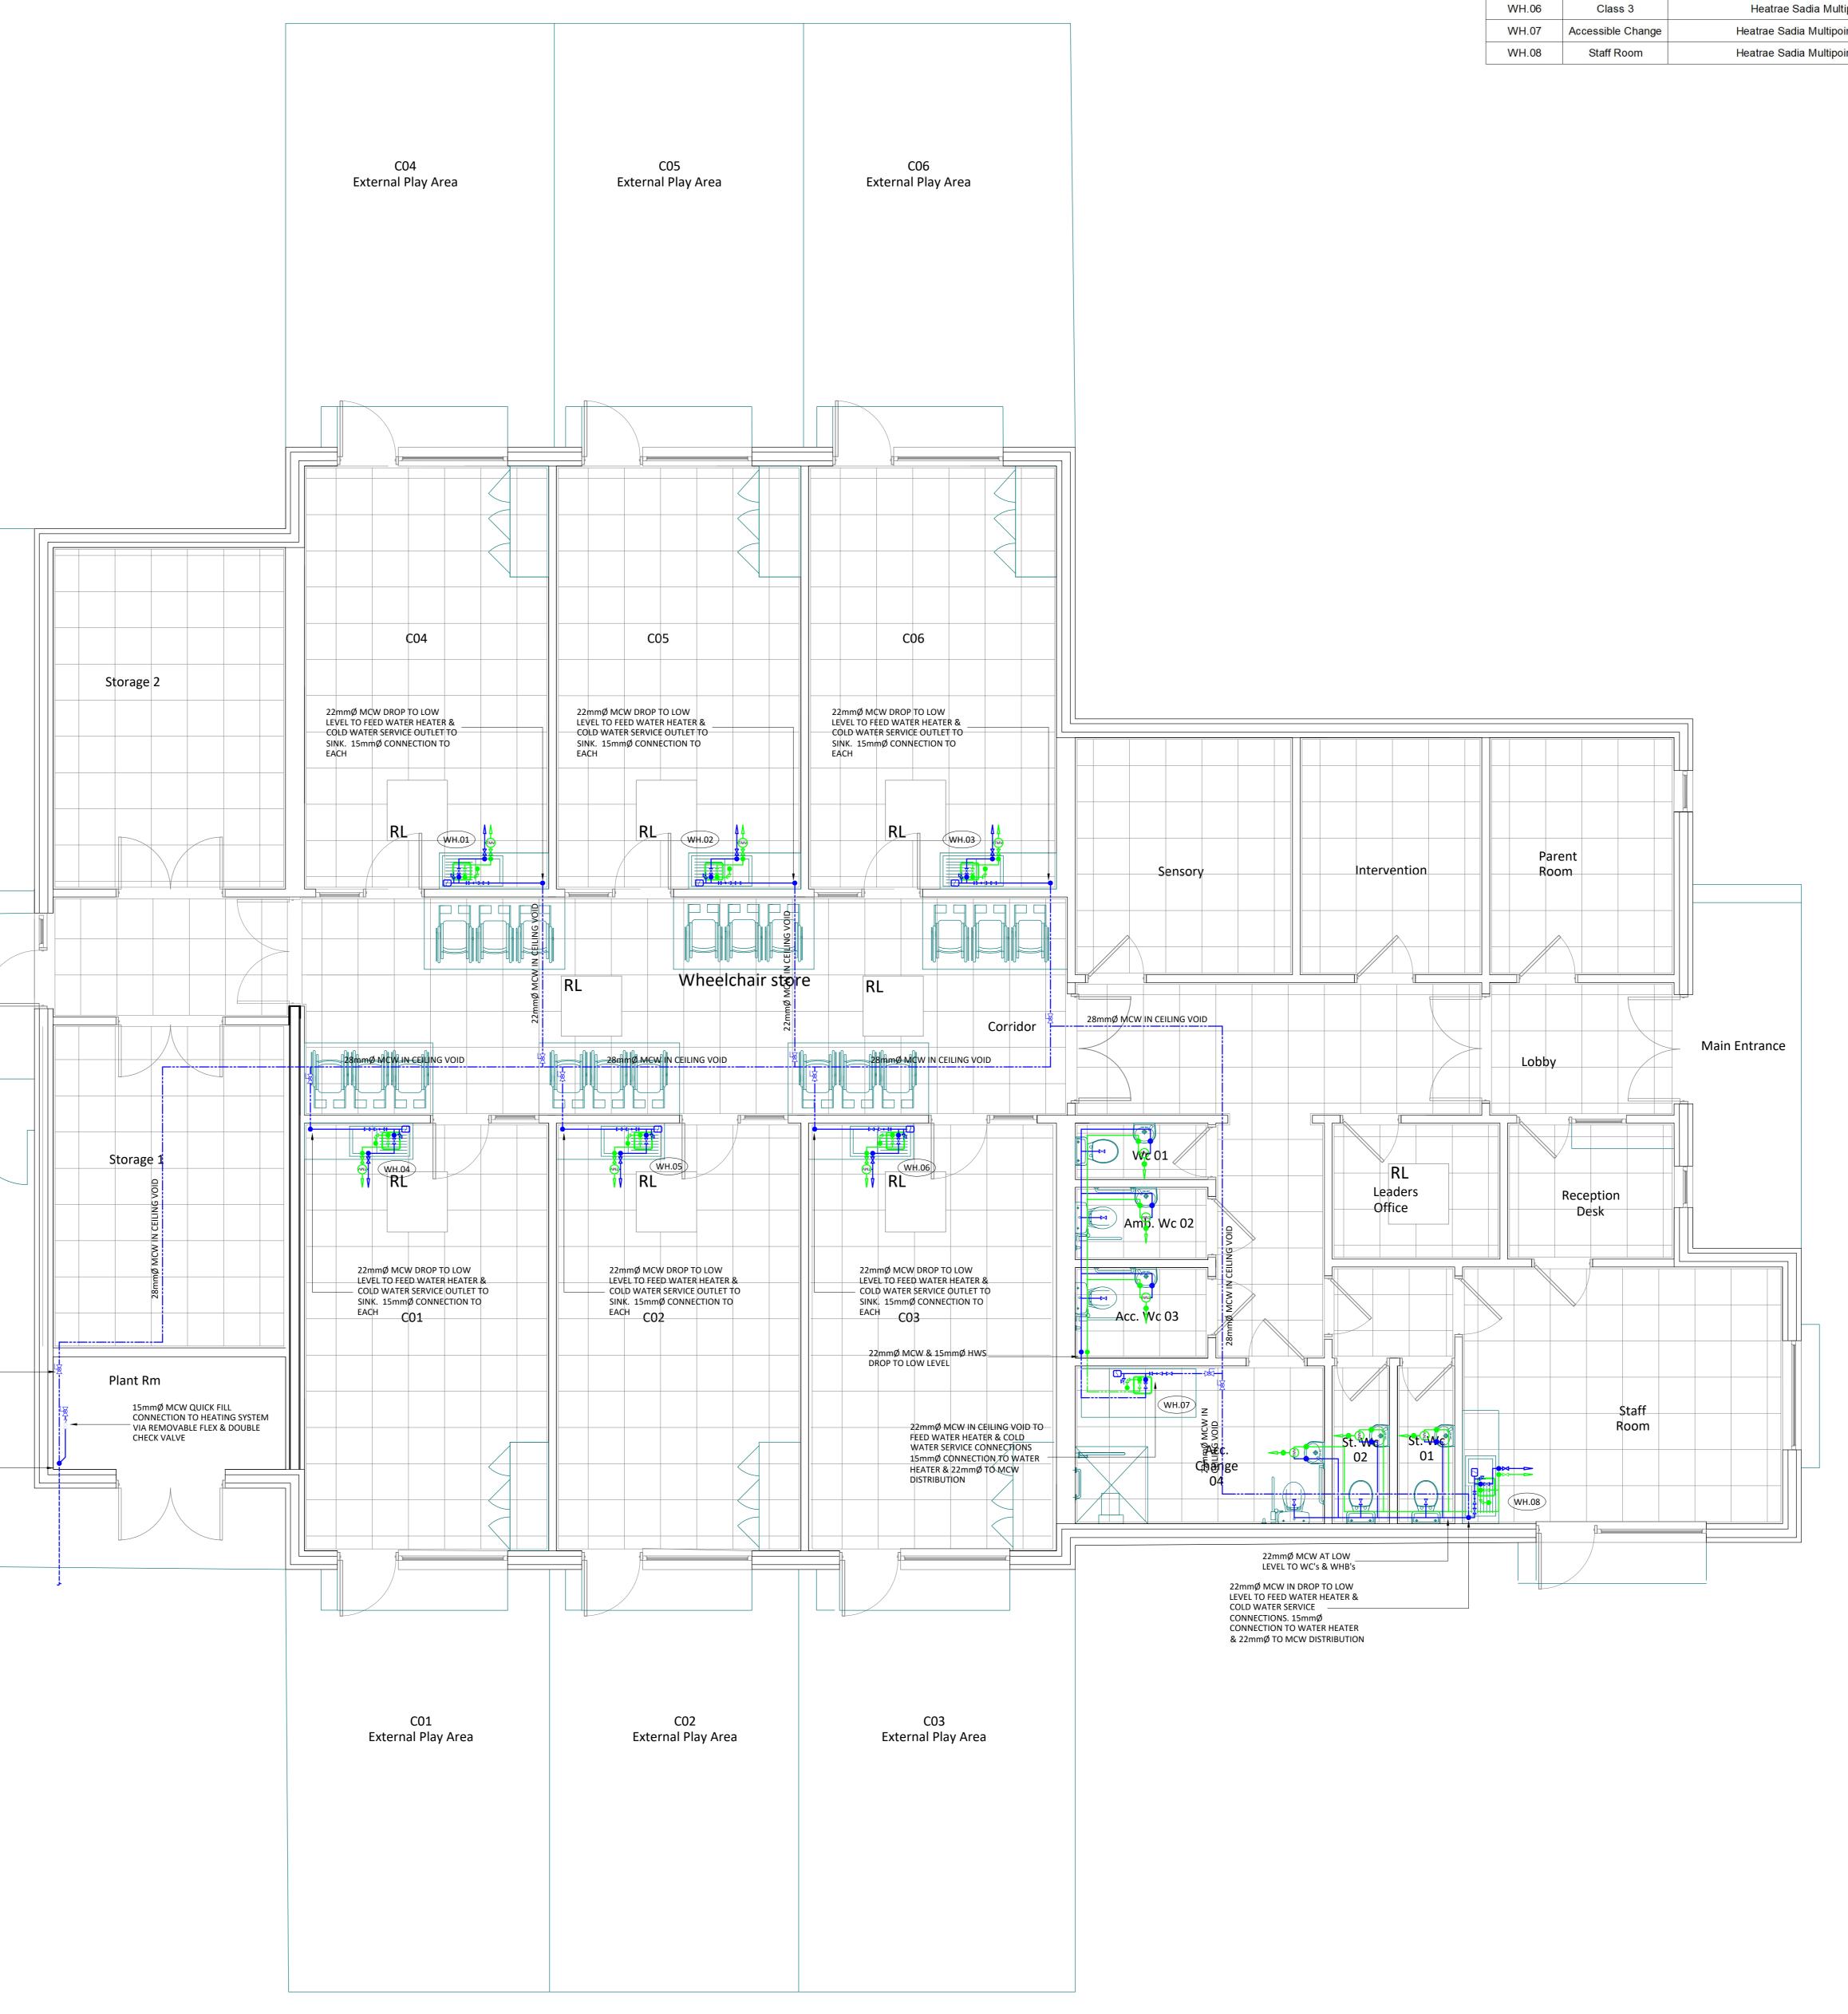

## Play Area

28mmØ MCW EXIT PLANTROOM TO DISTRIBUTE THROUGHOUT BUILDING

INCOMING 32mmØ MDPE MCW CONVERT TO 28mmØ CU, FIT SC, DC & WATER METER IN VERTICAL

## WATER HEATER SCHEDULE

| Reference | Location          | Specification                    | Accessories  |
|-----------|-------------------|----------------------------------|--------------|
| WH.01     | Class 4           | Heatrae Sadia Multipoint 10      | Pack U1 & U2 |
| WH.02     | Class 5           | Heatrae Sadia Multipoint 10      | Pack U1 & U2 |
| WH.03     | Class 6           | Heatrae Sadia Multipoint 10      | Pack U1 & U2 |
| WH.04     | Class 1           | Heatrae Sadia Multipoint 10      | Pack U1 & U2 |
| WH.05     | Class 2           | Heatrae Sadia Multipoint 10      | Pack U1 & U2 |
| WH.06     | Class 3           | Heatrae Sadia Multipoint 10      | Pack U1 & U2 |
| WH.07     | Accessible Change | Heatrae Sadia Multipoint Eco 30H | Pack U1 & U2 |
| WH.08     | Staff Room        | Heatrae Sadia Multipoint Eco 30H | Pack U1 & U2 |