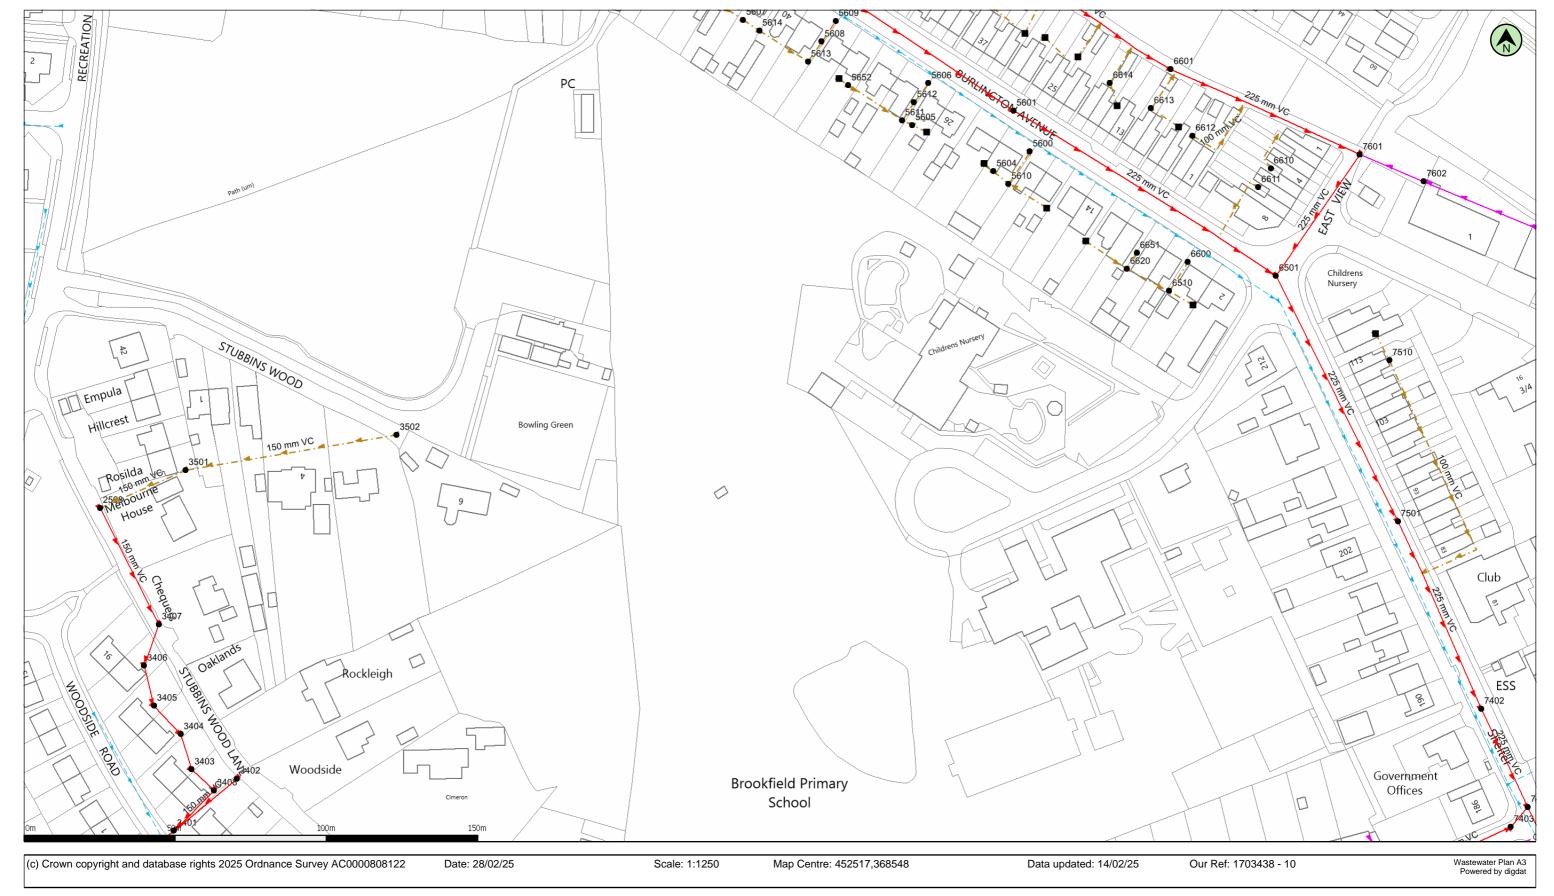

Do not scale off this map. The plan and any information supplied with it is furnished as a general guide, is only valid at the date of issue and no warranty as to its correctness is given or implied. In particular this plan and any information shown on it must not be relied upon in the event of any development or works (including but not limited to excavations) in the vicinity of SEVERN TRENT WATER assets or for the purposes of determining the suitability of a point of connection to the sewerage or distribution systems. Reproduction by permission of Ordnance Survey on behalf of HMSO. ©Crown Copyright and database rights 2025 All rights reserved. Ordnance Survey licence number AC0000808122. Document users other than SEVERN TRENT WATER business users are advised that this document is provided for reference purpose only and is subject to copyright, therefore, no further copies should be made from it.

| Public Foul Gravity/Lateral Drain          | $\hspace{0.1cm} \longrightarrow \hspace{0.1cm} \hspace{0.1cm} \hspace{0.1cm}$ | Highway Drain          |     | Manhole Foul                          | •                                    |
|--------------------------------------------|-------------------------------------------------------------------------------|------------------------|-----|---------------------------------------|--------------------------------------|
| Public Combined Gravity/Lateral Drain      | $\longrightarrow$                                                             | Overflow Pipe          | ->> | Manhole Surface                       | 0                                    |
| Public Surface Water Gravity/Lateral Drain |                                                                               | Disposal Pipe          |     | Abandoned Pipe                        | $\times \times \times \times \times$ |
| Pressure Foul                              |                                                                               | Culverted Water Course |     | Chamber                               | _                                    |
| Pressure Combined                          |                                                                               | Pumping Station        |     | Section 104 sewers are shown in green |                                      |
| Pressure Surface Water                     | ~~_                                                                           | Fitting                | •   | Private sewers are shown in magenta   |                                      |
|                                            |                                                                               |                        |     | i iivate sewers are silor             | an magenta                           |