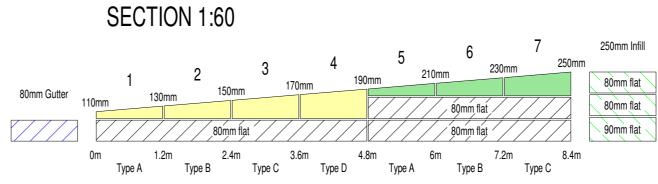

Note: This drawing is intended to illustrate the correct application of insulation products only. All other elements are shown indicatively and it is not the intention to detail building construction.

## 1. Contractor to be responsible for checking these details against architects drawings / site

- requirements and to advise immediately of any 'on site' discrepancies.

  2. This tapered scheme does not account for insulation to upstands or areas of uniform flat board unless stated otherwise.
- 3. A flat and level roof deck without substantial depression is assumed, unless otherwise stated. If significant backfalls or depressions are present further advice should be sought.

- It significant backtalls or depressions are present further advice should be sought.
   A suitable sized timber (or similar) edge support to be provided by the contractor should be fixed to all exposed edges of the tapered board Layout.
   Setting out from edges indicated S.
   Infills, gutters and sumps are cut from boards on site by contractor.
   Ponding will occur within areas of flat gutters. BS 6229: 2018 Flat Roofs with continuously supported flexible waterproof coverings, outlines gutters should be designed to ensure a finished drainage fall of 1:80. Due to design and/or building constraints on this project provided, this will not be achieved.
   Part pre-mitred boards trimmed on site to suit.
   Orders placed against this drawing reference assume approval of this scheme.
- 9. Orders placed against this drawing reference assume approval of this scheme 10. Scheme devised from Clients drawing: 24-108-Construction Master