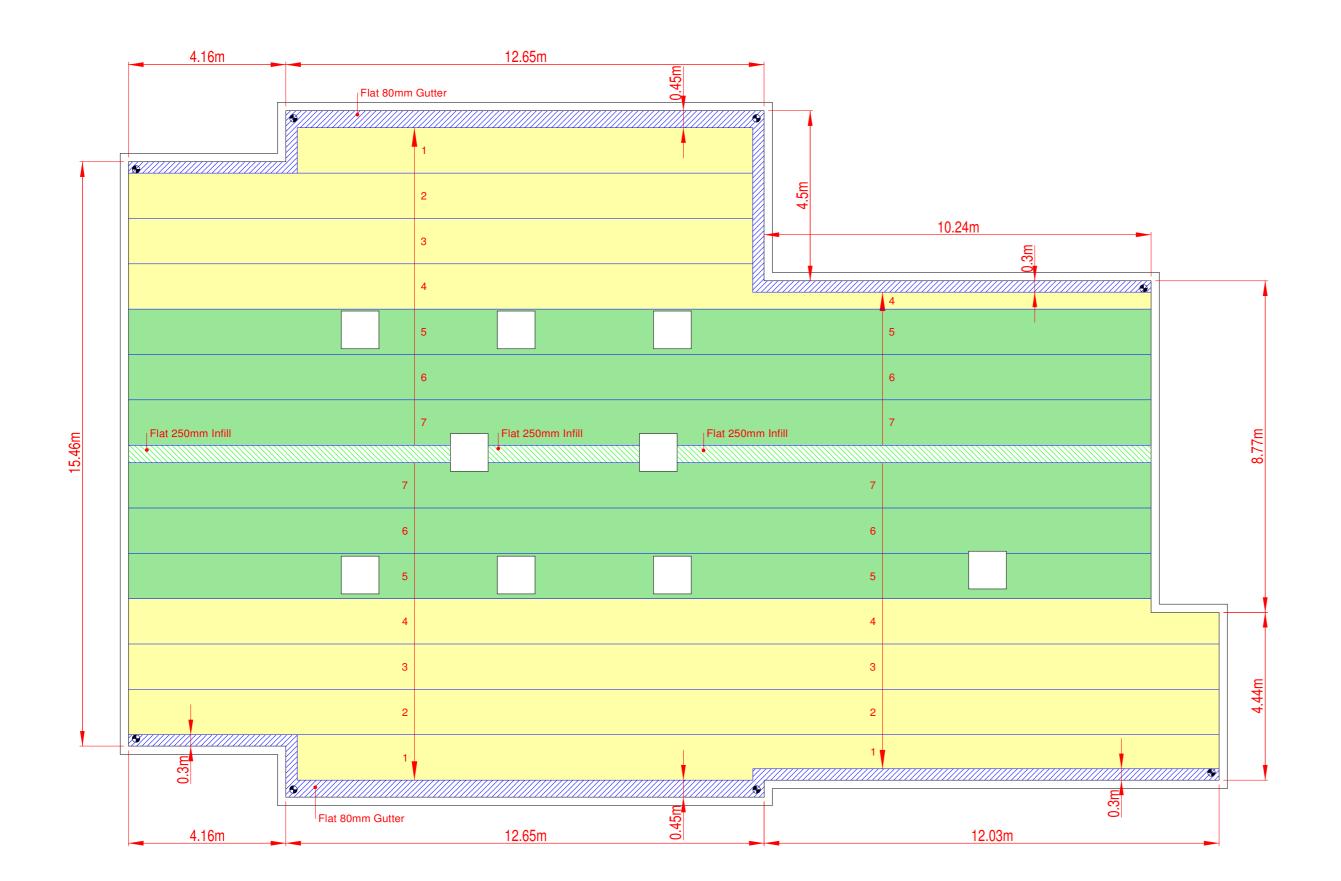

Note: This drawing is intended to illustrate the correct application of insulation products only. All other elements are shown indicatively and it is not the intention to detail building construction.

## 1. Contractor to be responsible for checking these details against architects drawings / site

- requirements and to advise immediately of any 'on site' discrepancies.

  2. This tapered scheme does not account for insulation to upstands or areas of uniform flat board unless stated otherwise.
- 3. A flat and level roof deck without substantial depression is assumed, unless otherwise stated. If significant backfalls or depressions are present further advice should be sought.

- It significant backtalls or depressions are present further advice should be sought.
   A suitable sized timber (or similar) edge support to be provided by the contractor should be fixed to all exposed edges of the tapered board Layout.
   Setting out from edges indicated S.
   Infills, gutters and sumps are cut from boards on site by contractor.
   Ponding will occur within areas of flat gutters. BS 6229: 2018 Flat Roofs with continuously supported flexible waterproof coverings, outlines gutters should be designed to ensure a finished drainage fall of 1:80. Due to design and/or building constraints on this project provided, this will not be achieved.
   Part pre-mitred boards trimmed on site to suit.
   Orders placed against this drawing reference assume approval of this scheme.
- 9. Orders placed against this drawing reference assume approval of this scheme 10. Scheme devised from Clients drawing: 24-108-Construction Master