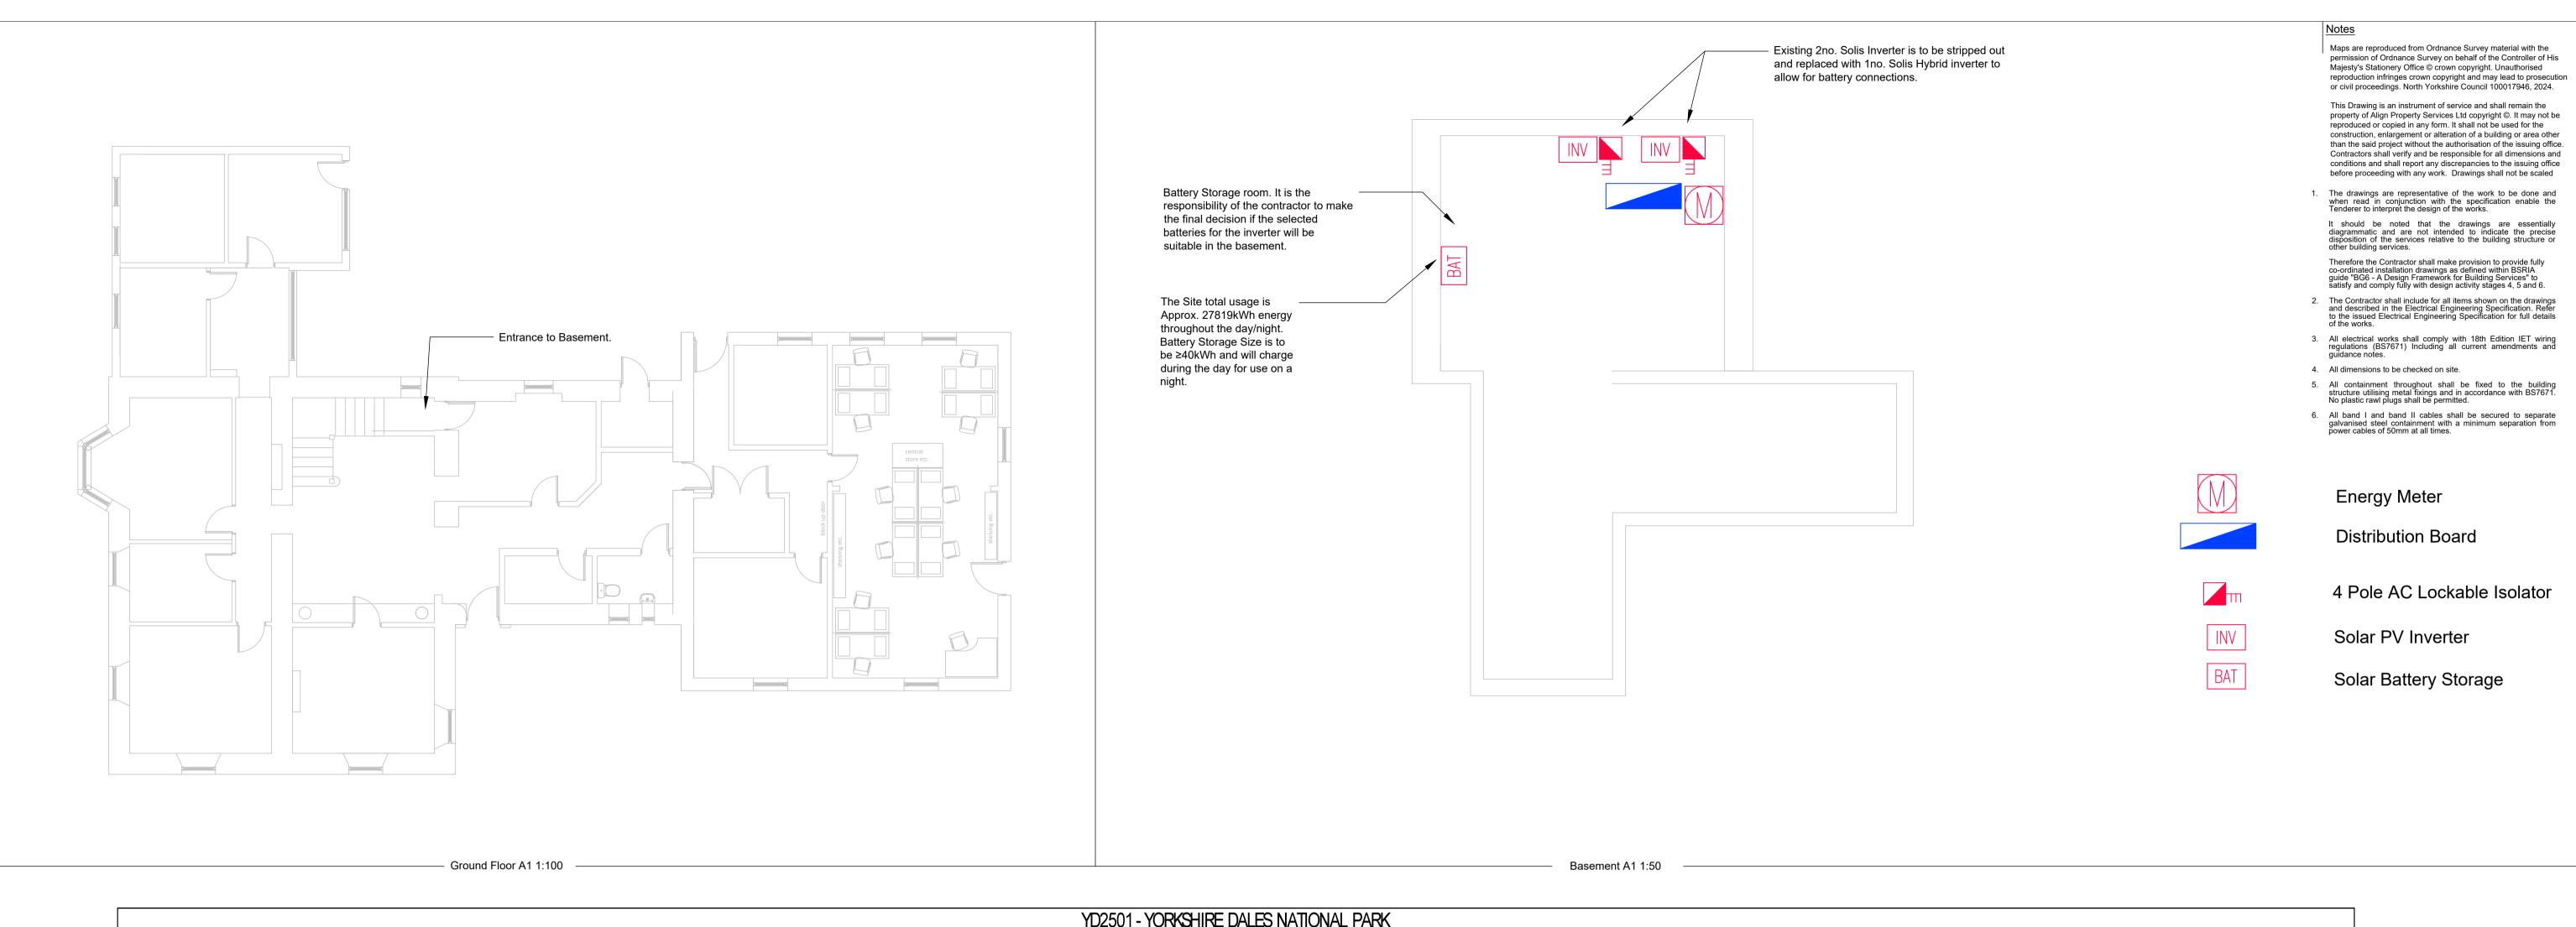

|     | YD2501 - YORKSHIRE DALES NATIONAL PARK |       |          |           |           |         |          |           |                        |                                   |                                    |                                   |  |
|-----|----------------------------------------|-------|----------|-----------|-----------|---------|----------|-----------|------------------------|-----------------------------------|------------------------------------|-----------------------------------|--|
|     | COLVEND OFFICE, GRASSINGTON            |       |          |           |           |         |          |           |                        |                                   |                                    |                                   |  |
| REF | INVE