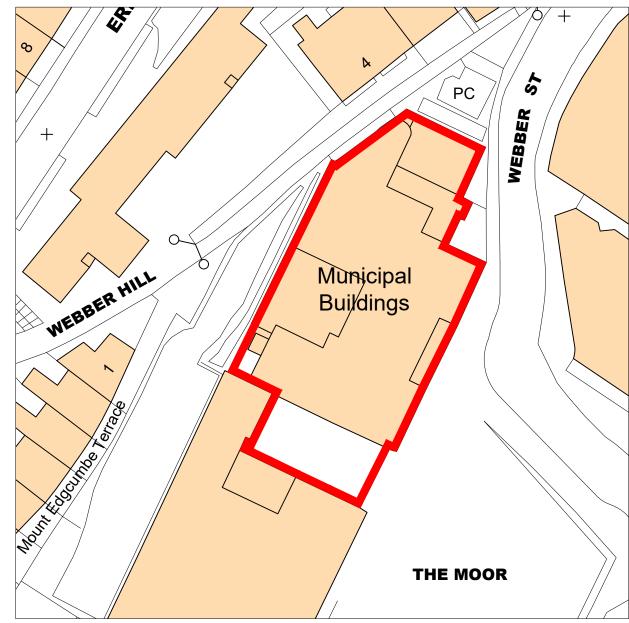

## Site Plan

Preliminary

Planning

O Building Regulations

Tender

Contract

O As Built

Municipal Building

The Moor

Falmouth

TR11 2RT

Falmouth Town Council

DRAWING TITLE

Location and Site Plans