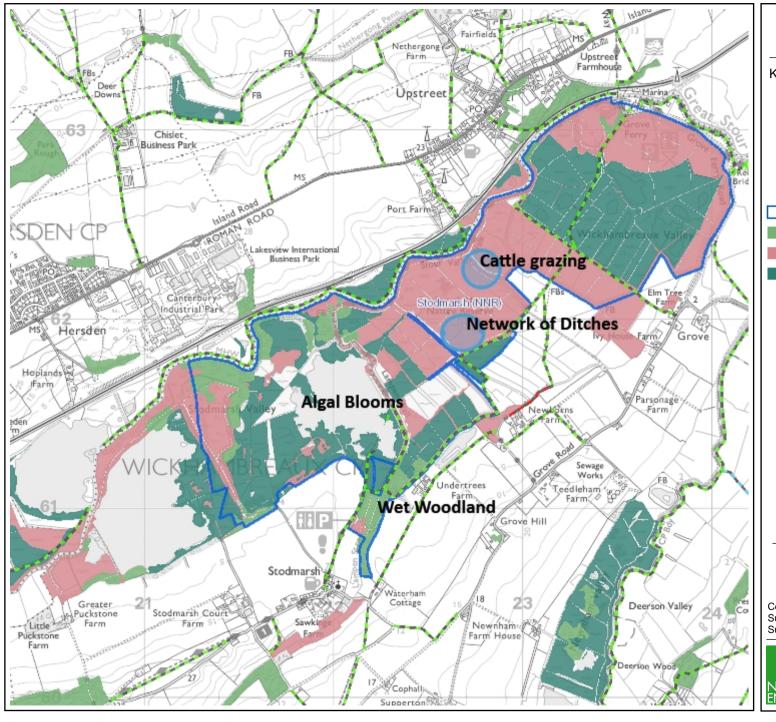

## Stodmarsh Habitats & Hazards Map

## Key

Public Rights of Way © Local Authorities/GeoData

- Footpath
- Bridleways
- Restricted Byways
- Byways open to all traffic
- Unknown
- National Nature Reserves © Natural England
- PHI Deciduous Woodland © Natural England
- PHI Lowland Fens © Natural England
- PHI Reedbeds © Natural England