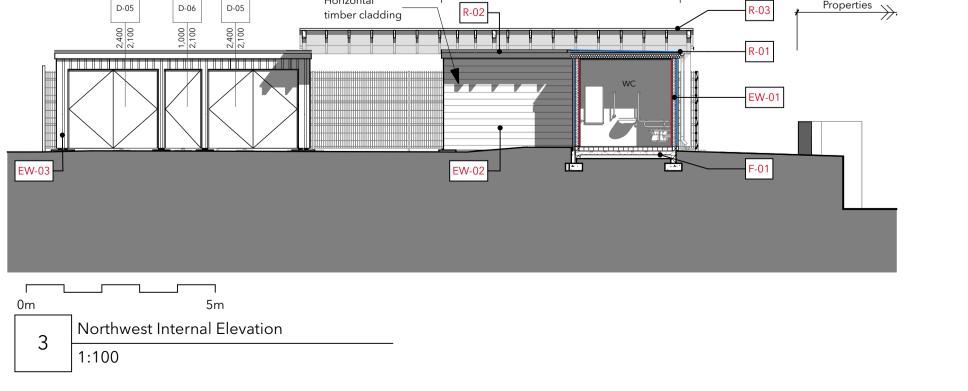

|              | 14         |                              | 1                                | 15                  |                                |                     | 16                                                                |                |  |
|--------------|------------|------------------------------|----------------------------------|---------------------|--------------------------------|---------------------|-------------------------------------------------------------------|----------------|--|
|              |            |                              |                                  |                     |                                |                     |                                                                   |                |  |
|              |            |                              |                                  |                     |                                |                     |                                                                   |                |  |
|              |            |                              |                                  |                     |                                |                     |                                                                   |                |  |
|              |            |                              |                                  |                     |                                |                     |                                                                   |                |  |
|              |            |                              |                                  |                     |                                |                     |                                                                   |                |  |
|              |            |                              |                                  |                     |                                |                     |                                                                   |                |  |
|              |            |                              | n to the hazard                  | /risks norm         |                                | with the types of w | Demolition/adapta<br>ork detailed on this<br>carried out by a con | drawing take   |  |
|              |            | contractor                   | working, wher<br>alth and Envirc | e appropr           |                                | priate method sta   |                                                                   |                |  |
|              |            | conjunc                      | tion with a                      | l other a           | associated pr                  | roject informa      | . It shall be rea<br>ition including<br>cuments. Cont             | models,        |  |
|              |            | must ch<br>from. D           | eck all dim                      | ensions<br>s must l | on site. Only<br>pe reported i | / figured dime      | cuments. Cont<br>ensions are to l<br>o the Architect              | oe worked      |  |
|              |            |                              |                                  |                     |                                |                     |                                                                   |                |  |
|              |            |                              |                                  |                     |                                |                     |                                                                   |                |  |
|              |            |                              |                                  |                     |                                |                     |                                                                   |                |  |
|              |            |                              |                                  |                     |                                |                     |                                                                   |                |  |
|              |            |                              |                                  |                     |                                |                     |                                                                   |                |  |
|              |            |                              |                                  |                     |                                |                     |                                                                   |                |  |
|              |            |                              |                                  |                     |                                |                     |                                                                   |                |  |
|              |            |                              |                                  |                     |                                |                     |                                                                   |                |  |
|              |            |                              |                                  |                     |                                |                     |                                                                   |                |  |
|              |            |                              |                                  |                     |                                |                     |                                                                   |                |  |
|              |            |                              |                                  |                     |                                |                     |                                                                   |                |  |
|              |            |                              |                                  |                     |                                |                     |                                                                   |                |  |
|              |            |                              | Ch-1                             |                     |                                |                     |                                                                   | 03/06          |  |
|              |            | 02                           | 1                                | Tenc                | ler Issue                      |                     |                                                                   | /2025          |  |
|              |            |                              | Ch-0<br>9                        | LAB                 | C Issue                        |                     |                                                                   |                |  |
|              |            | 01                           | Ch-0<br>8                        | Wor                 | king Drav                      | wings               |                                                                   | 19/09<br>/2024 |  |
|              |            |                              | Ch-0<br>5                        | Plan                | ning Issu                      | е                   |                                                                   |                |  |
|              |            |                              | D ChID                           | Char                | nge Nam                        | ie                  |                                                                   | Date           |  |
|              |            |                              | a <b>tion</b><br>ound            | WO                  | rkers' a                       | compo               | und, Up                                                           | oper           |  |
| $\geq$       |            |                              |                                  |                     |                                | -                   | L15 7D                                                            | •              |  |
|              | 1          | Clie                         | nt                               |                     |                                |                     |                                                                   |                |  |
| $\leq$       | $\geq$     |                              | La                               | unce                | eston 7                        | Гown C              | ouncil                                                            |                |  |
| ~            |            | Lay                          | out N                            | ame                 | <del>;</del>                   |                     |                                                                   |                |  |
| <pre>V</pre> |            |                              |                                  | Prop                | posed                          | Elevati             | ons                                                               |                |  |
|              | 1          | Pro                          | ject N                           | um                  | ber                            | Drawi               | ng Num                                                            | nber           |  |
|              | $\searrow$ |                              | 022-18                           |                     |                                | 435                 |                                                                   |                |  |
|              |            | Rev                          | Revision                         |                     |                                | Scales              |                                                                   |                |  |
|              |            |                              | С                                | )2                  |                                | 1:                  | 100, 1:5                                                          | 50             |  |
|              |            | Che                          | cked                             | Ву                  |                                | Purpo               | se of Iss                                                         | sue            |  |
|              |            |                              | Ν                                | 1K                  |                                | Plar                | ning Is                                                           | sue            |  |
|              |            |                              |                                  |                     | <b>PI</b>                      |                     | ١                                                                 |                |  |
|              |            |                              | <b>PL</b> ACE<br>architects      |                     |                                |                     |                                                                   |                |  |
|              |            | people@placearchitects.co.uk |                                  |                     |                                |                     |                                                                   |                |  |
| 14           |            |                              | 15                               |                     |                                | 772035              | 16                                                                |                |  |
|              |            | Ι                            |                                  | -                   |                                | I                   |                                                                   |                |  |