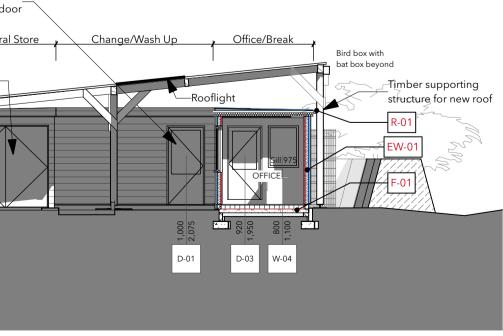

|              | 14         |                              | 1                                | 15                  |                                |                     | 16                                                                |                |  |
|--------------|------------|------------------------------|----------------------------------|---------------------|--------------------------------|---------------------|-------------------------------------------------------------------|----------------|--|
|              |            |                              |                                  |                     |                                |                     |                                                                   |                |  |
|              |            |                              |                                  |                     |                                |                     |                                                                   |                |  |
|              |            |                              |                                  |                     |                                |                     |                                                                   |                |  |
|              |            |                              |                                  |                     |                                |                     |                                                                   |                |  |
|              |            |                              |                                  |                     |                                |                     |                                                                   |                |  |
|              |            |                              |                                  |                     |                                |                     |                                                                   |                |  |
|              |            |                              | n to the hazard                  | /risks norm         |                                | with the types of w | Demolition/adapta<br>ork detailed on this<br>carried out by a con | drawing take   |  |
|              |            | contractor                   | working, wher<br>alth and Envirc | e appropr           |                                | priate method sta   |                                                                   |                |  |
|              |            | conjunc                      | tion with a                      | l other a           | associated pr                  | roject informa      | . It shall be rea<br>ition including<br>cuments. Cont             | models,        |  |
|              |            | must ch<br>from. D           | eck all dim                      | ensions<br>s must l | on site. Only<br>pe reported i | / figured dime      | cuments. Cont<br>ensions are to l<br>o the Architect              | oe worked      |  |
|              |            |                              |                                  |                     |                                |                     |                                                                   |                |  |
|              |            |                              |                                  |                     |                                |                     |                                                                   |                |  |
|              |            |                              |                                  |                     |                                |                     |                                                                   |                |  |
|              |            |                              |                                  |                     |                                |                     |                                                                   |                |  |
|              |            |                              |                                  |                     |                                |                     |                                                                   |                |  |
|              |            |                              |                                  |                     |                                |                     |                                                                   |                |  |
|              |            |                              |                                  |                     |                                |                     |                                                                   |                |  |
|              |            |                              |                                  |                     |                                |                     |                                                                   |                |  |
|              |            |                              |                                  |                     |                                |                     |                                                                   |                |  |
|              |            |                              |                                  |                     |                                |                     |                                                                   |                |  |
|              |            |                              |                                  |                     |                                |                     |                                                                   |                |  |
|              |            |                              |                                  |                     |                                |                     |                                                                   |                |  |
|              |            |                              | Ch-1                             |                     |                                |                     |                                                                   | 03/06          |  |
|              |            | 02                           | 1                                | Tenc                | ler Issue                      |                     |                                                                   | /2025          |  |
|              |            |                              | Ch-0<br>9                        | LAB                 | C Issue                        |                     |                                                                   |                |  |
|              |            | 01                           | Ch-0<br>8                        | Wor                 | king Drav                      | wings               |                                                                   | 19/09<br>/2024 |  |
|              |            |                              | Ch-0<br>5                        | Plan                | ning Issu                      | е                   |                                                                   |                |  |
|              |            |                              | D ChID                           | Char                | nge Nam                        | ie                  |                                                                   | Date           |  |
|              |            |                              | a <b>tion</b><br>ound            | WO                  | rkers' a                       | compo               | und, Up                                                           | oper           |  |
| $\geq$       |            |                              |                                  |                     |                                | -                   | L15 7D                                                            | •              |  |
|              | 1          | Clie                         | nt                               |                     |                                |                     |                                                                   |                |  |
| $\leq$       | $\geq$     |                              | La                               | unce                | eston 7                        | Гown C              | ouncil                                                            |                |  |
| ~            |            | Lay                          | out N                            | ame                 | <del>;</del>                   |                     |                                                                   |                |  |
| <pre>V</pre> |            |                              |                                  | Prop                | posed                          | Elevati             | ons                                                               |                |  |
|              | 1          | Pro                          | ject N                           | um                  | ber                            | Drawi               | ng Num                                                            | nber           |  |
|              | $\searrow$ |                              | 022-18                           |                     |                                | 435                 |                                                                   |                |  |
|              |            | Rev                          | Revision                         |                     |                                | Scales              |                                                                   |                |  |
|              |            |                              | С                                | )2                  |                                | 1:                  | 100, 1:5                                                          | 50             |  |
|              |            | Che                          | cked                             | Ву                  |                                | Purpo               | se of Iss                                                         | sue            |  |
|              |            |                              | Ν                                | 1K                  |                                | Plar                | ning Is                                                           | sue            |  |
|              |            |                              |                                  |                     | <b>PI</b>                      |                     | ١                                                                 |                |  |
|              |            |                              | <b>PL</b> ACE<br>architects      |                     |                                |                     |                                                                   |                |  |
|              |            | people@placearchitects.co.uk |                                  |                     |                                |                     |                                                                   |                |  |
| 14           |            |                              | 15                               |                     |                                | 772035              | 16                                                                |                |  |
|              |            | Ι                            |                                  | -                   |                                | I                   |                                                                   |                |  |