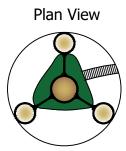

Drawing Title :

Tree Installation Details
Triple Stake, Mesh Guard and Watering Bag

| Drawing No:           | Scale:     |
|-----------------------|------------|
| S/ES/MA/D&S/SW/002-02 | 1:20 @ A3  |
| Drawn By:             | Date :     |
| DC                    | 19/03/2025 |
| Checked By:           | Date :     |
| A                     | A          |