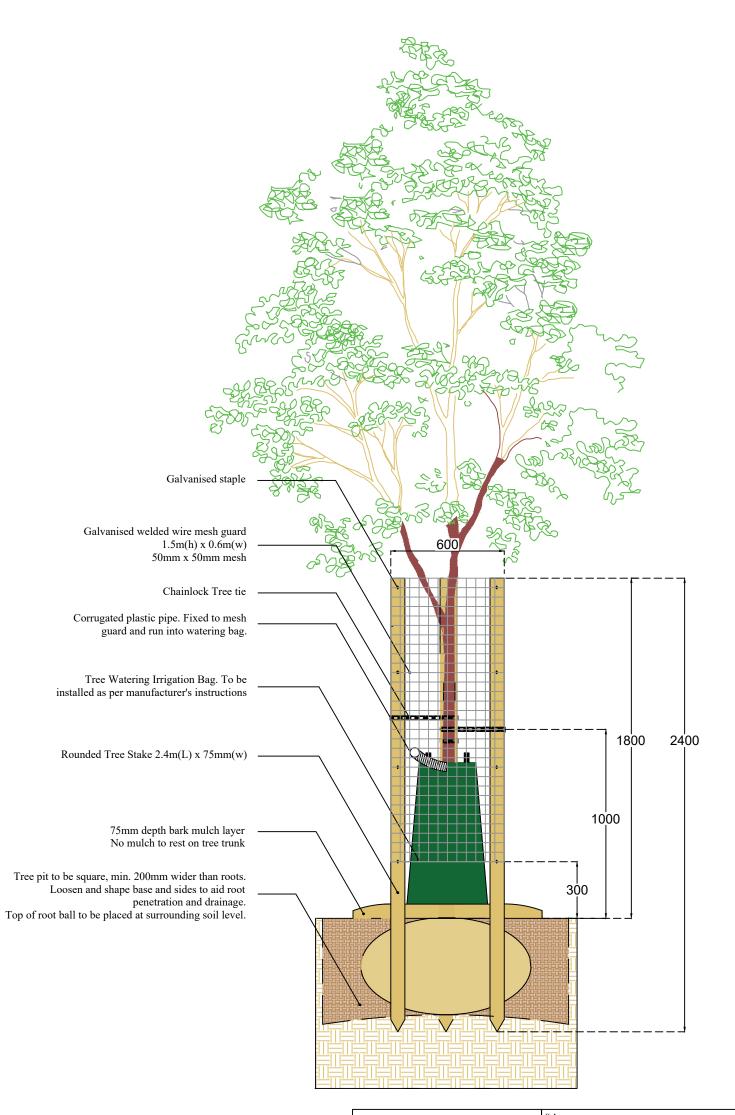

| REVISIONS: |            |                                                |             |  |
|------------|------------|------------------------------------------------|-------------|--|
| Issue :    | Date :     | Description :                                  | Checked By: |  |
| 02         | 19/03/2025 | Reduce height of ties to 1m above ground level | Α           |  |

Drawing Title :

Tree Installation Details
Triple Stake, Mesh Guard and Watering Bag

| Drawing No:           | Scale:     |
|-----------------------|------------|
| S/ES/MA/D&S/SW/002-02 | 1:20 @ A3  |
| Drawn By:             | Date :     |
| DC                    | 19/03/2025 |
| Checked By:           | Date :     |
| A                     | A          |