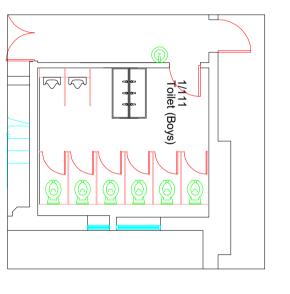

# Dundonald Primary School - Upper Level

#### EXISTING

### PROPOSED





# Dundonald Primary School - Lower Level



1/017 Toilet (Pupils)

 $\Box$ 

### EXISTING PROPOSED

| Drawing / Document Reference<br>XXXXX - MCB - XX<br>Project Iden Originator Zone | Diawing Title | Project |           | 8 | XXX XX<br>MCB Number         | X.XXXXX<br>Drawn by    |                                                 | mcoains cut inaxes ito<br>character, function, or<br>incorporated within), or<br>beyond those originally i<br>terms                                                              | ake                           | The contractor must verify all di<br>on shop drawings,<br>McB                                                  |
|----------------------------------------------------------------------------------|---------------|---------|-----------|---|---------------