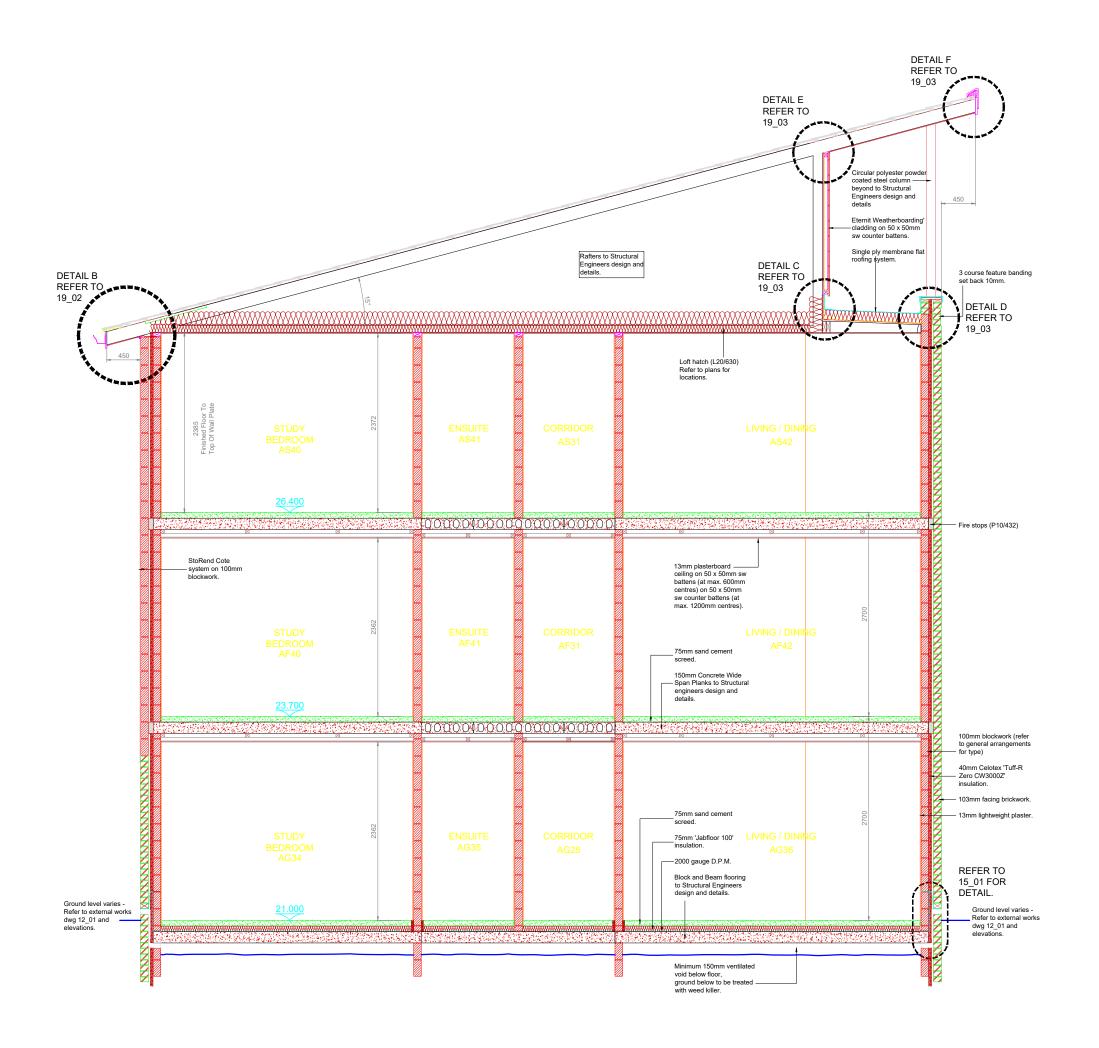

THIS DRAWING IS TO BE READ IN CONJUCTION WITH THE ARCHITECTS GENERAL ARRANGEMENT PLANS AND ALL RELEVANT STRUCTURAL ENGINEERS DRAWINGS AND DETAILS.

## APPROVED DOCUMENT PART E:-

WHERE FLOOR SLABS ARE BUILT INTO CAVITY WALLS AND ACROSS BEDROOM TO CORRIDOR WALLS, FILL IN ENDS OF HOLLOW CORE TO A DEPTH OF 150mm USING C30 CONCRETE.

WHERE FLOOR SLABS ARE BUILT INTO SEPARATING WALLS (215mm THICK) FILL AS ABOVE BUT TO A DEPTH OF 250mm.

## STUDENT RESIDENTIAL ACCOMMODATION, U.C.C. BISHOP OTTER CAMPUS

Drawing Title

## SECTION B - B

| Drawn By    | Date                       |
|-------------|----------------------------|
| ВН          | OCT. 2                     |
| Date        |                            |
| NOV. 2004   |                            |
| Drawing No. | Revision                   |
| 13_12       | В                          |
|             | Date NOV. 2004 Drawing No. |