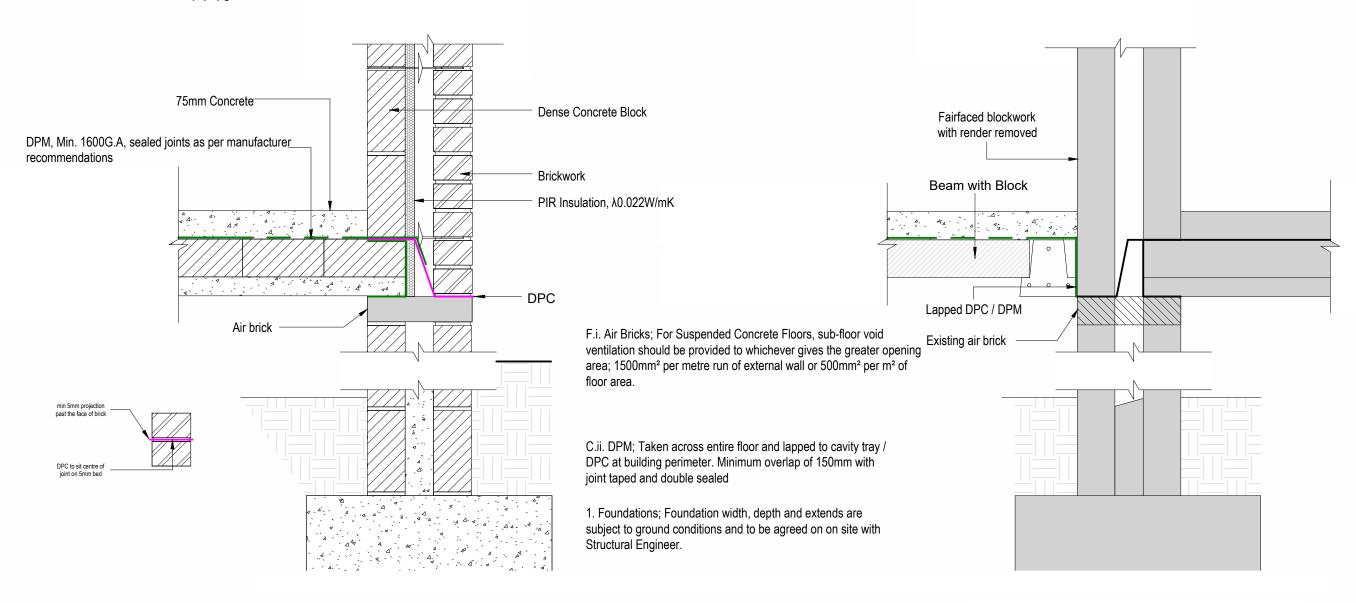

#### **DPC** Details

1:10

|              |           |                 |                    |                                 | win    | dow Sc                      | nedule          |          |                               |                    |                              |         |
|--------------|-----------|-----------------|--------------------|---------------------------------|--------|-----------------------------|-----------------|----------|-------------------------------|--------------------|------------------------------|---------|
|              | Mark Fron | From Room: Name | Structural Opening |                                 |        |                             |                 |          |                               |                    |                              |         |
| Element Type |           |                 | Width              | Exterior<br>Structural<br>Width | Height | Check<br>Reveal<br>Required | Opening<br>Type | Finishes | Minimum<br>U-Value<br>(W/m²K) | Obscure<br>Glazing | Impact<br>Resistant<br>Glass | Comment |