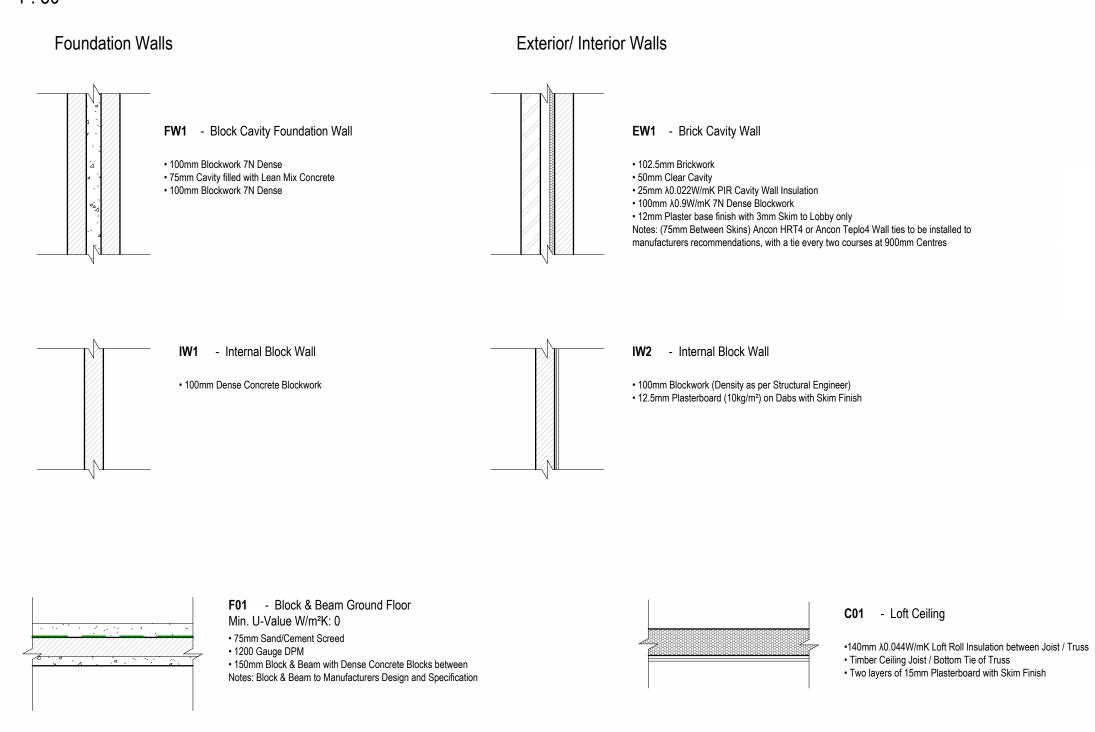

#### **DPC** Details

1:10

|              |           |                 |                    |                                 | win    | dow Sc                      | nedule          |          |                               |                    |                              |         |
|--------------|-----------|-----------------|--------------------|---------------------------------|--------|-----------------------------|-----------------|----------|-------------------------------|--------------------|------------------------------|---------|
|              | Mark Fron | From Room: Name | Structural Opening |                                 |        |                             |                 |          |                               |                    |                              |         |
| Element Type |           |                 | Width              | Exterior<br>Structural<br>Width | Height | Check<br>Reveal<br>Required | Opening<br>Type | Finishes | Minimum<br>U-Value<br>(W/m²K) | Obscure<br>Glazing | Impact<br>Resistant<br>Glass | Comment |