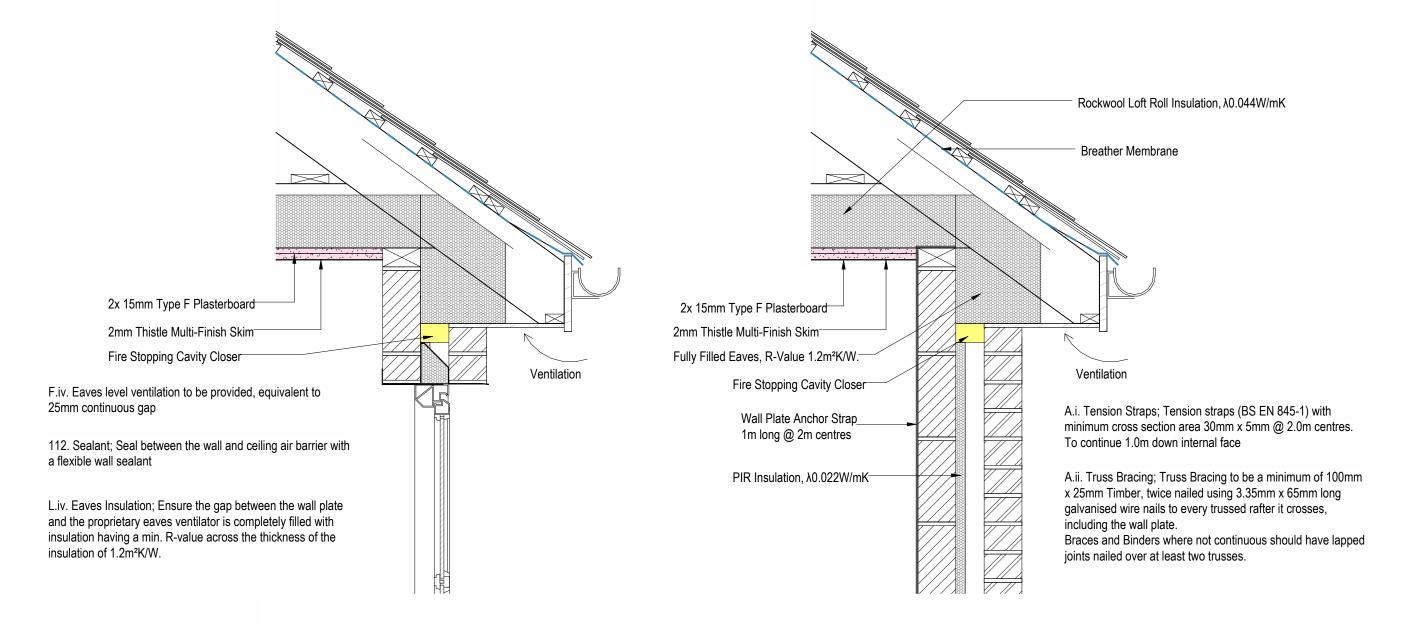

Contractor must check all dimensions on site. All plan dimensions are to structural faces unless otherwise stated.



# Building Section A-A

#### 1:50





Existing external leaf of wall to be tied into new brickwork to provide continuous bond

#### Wall Tie Detail

1:10



## Roof Fire Stop Detail

1:10



## **Eaves Details**

1:10



#### **DPC** Details

1:10

|              |           |                 |                    |                                 | win    | dow Sc                      | nedule          |          |                               |                    |                              |         |
|--------------|-----------|-----------------|--------------------|---------------------------------|--------|-----------------------------|-----------------|----------|-------------------------------|--------------------|------------------------------|---------|
|              | Mark Fron | From Room: Name | Structural Opening |                                 |        |                             |                 |          |                               |