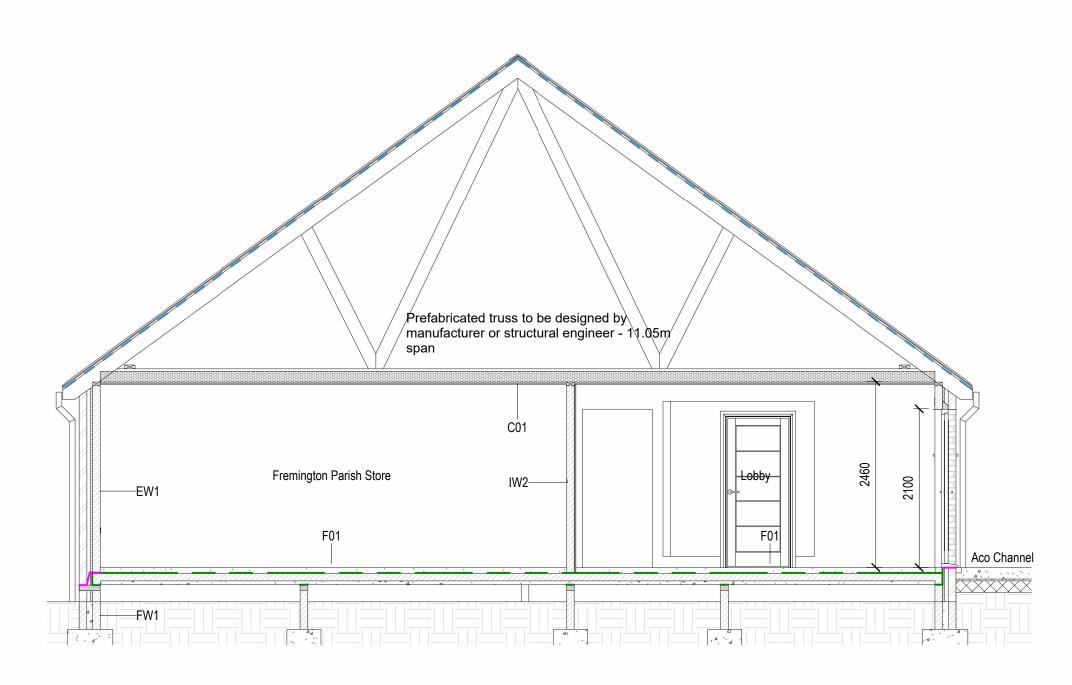

# Building Section A-A

Contractor must check all dimensions on site. All plan dimensions are to structural faces unless otherwise stated.