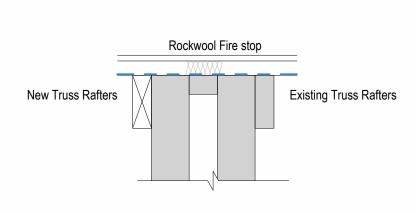

Contractor must check all dimensions on site. All plan dimensions are to structural faces unless otherwise stated.



# Building Section A-A

#### 1:50





Existing external leaf of wall to be tied into new brickwork to provide continuous bond

#### Wall Tie Detail

1:10



## Roof Fire Stop Detail

1:10



## **Eaves Details**

1:10



#### **DPC** Details

1:10

|              |           |                 |                    |                                 | win    | dow Sc                      | nedule          |          |                               |                    |                              |         |
|--------------|-----------|-----------------|--------------------|---------------------------------|--------|-----------------------------|-----------------|----------|-------------------------------|--------------------|------------------------------|---------|
|              | Mark Fron | From Room: Name | Structural Opening |                                 |        |                             |                 |          |