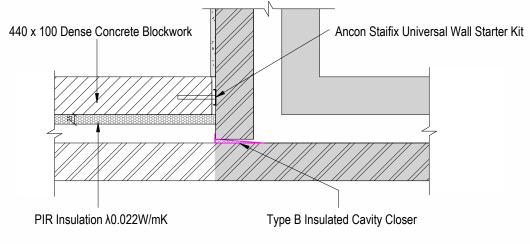

#### Wall Tie Detail

1:10

#### 1:50

Existing external leaf of wall to be tied into new brickwork to provide continuous bond