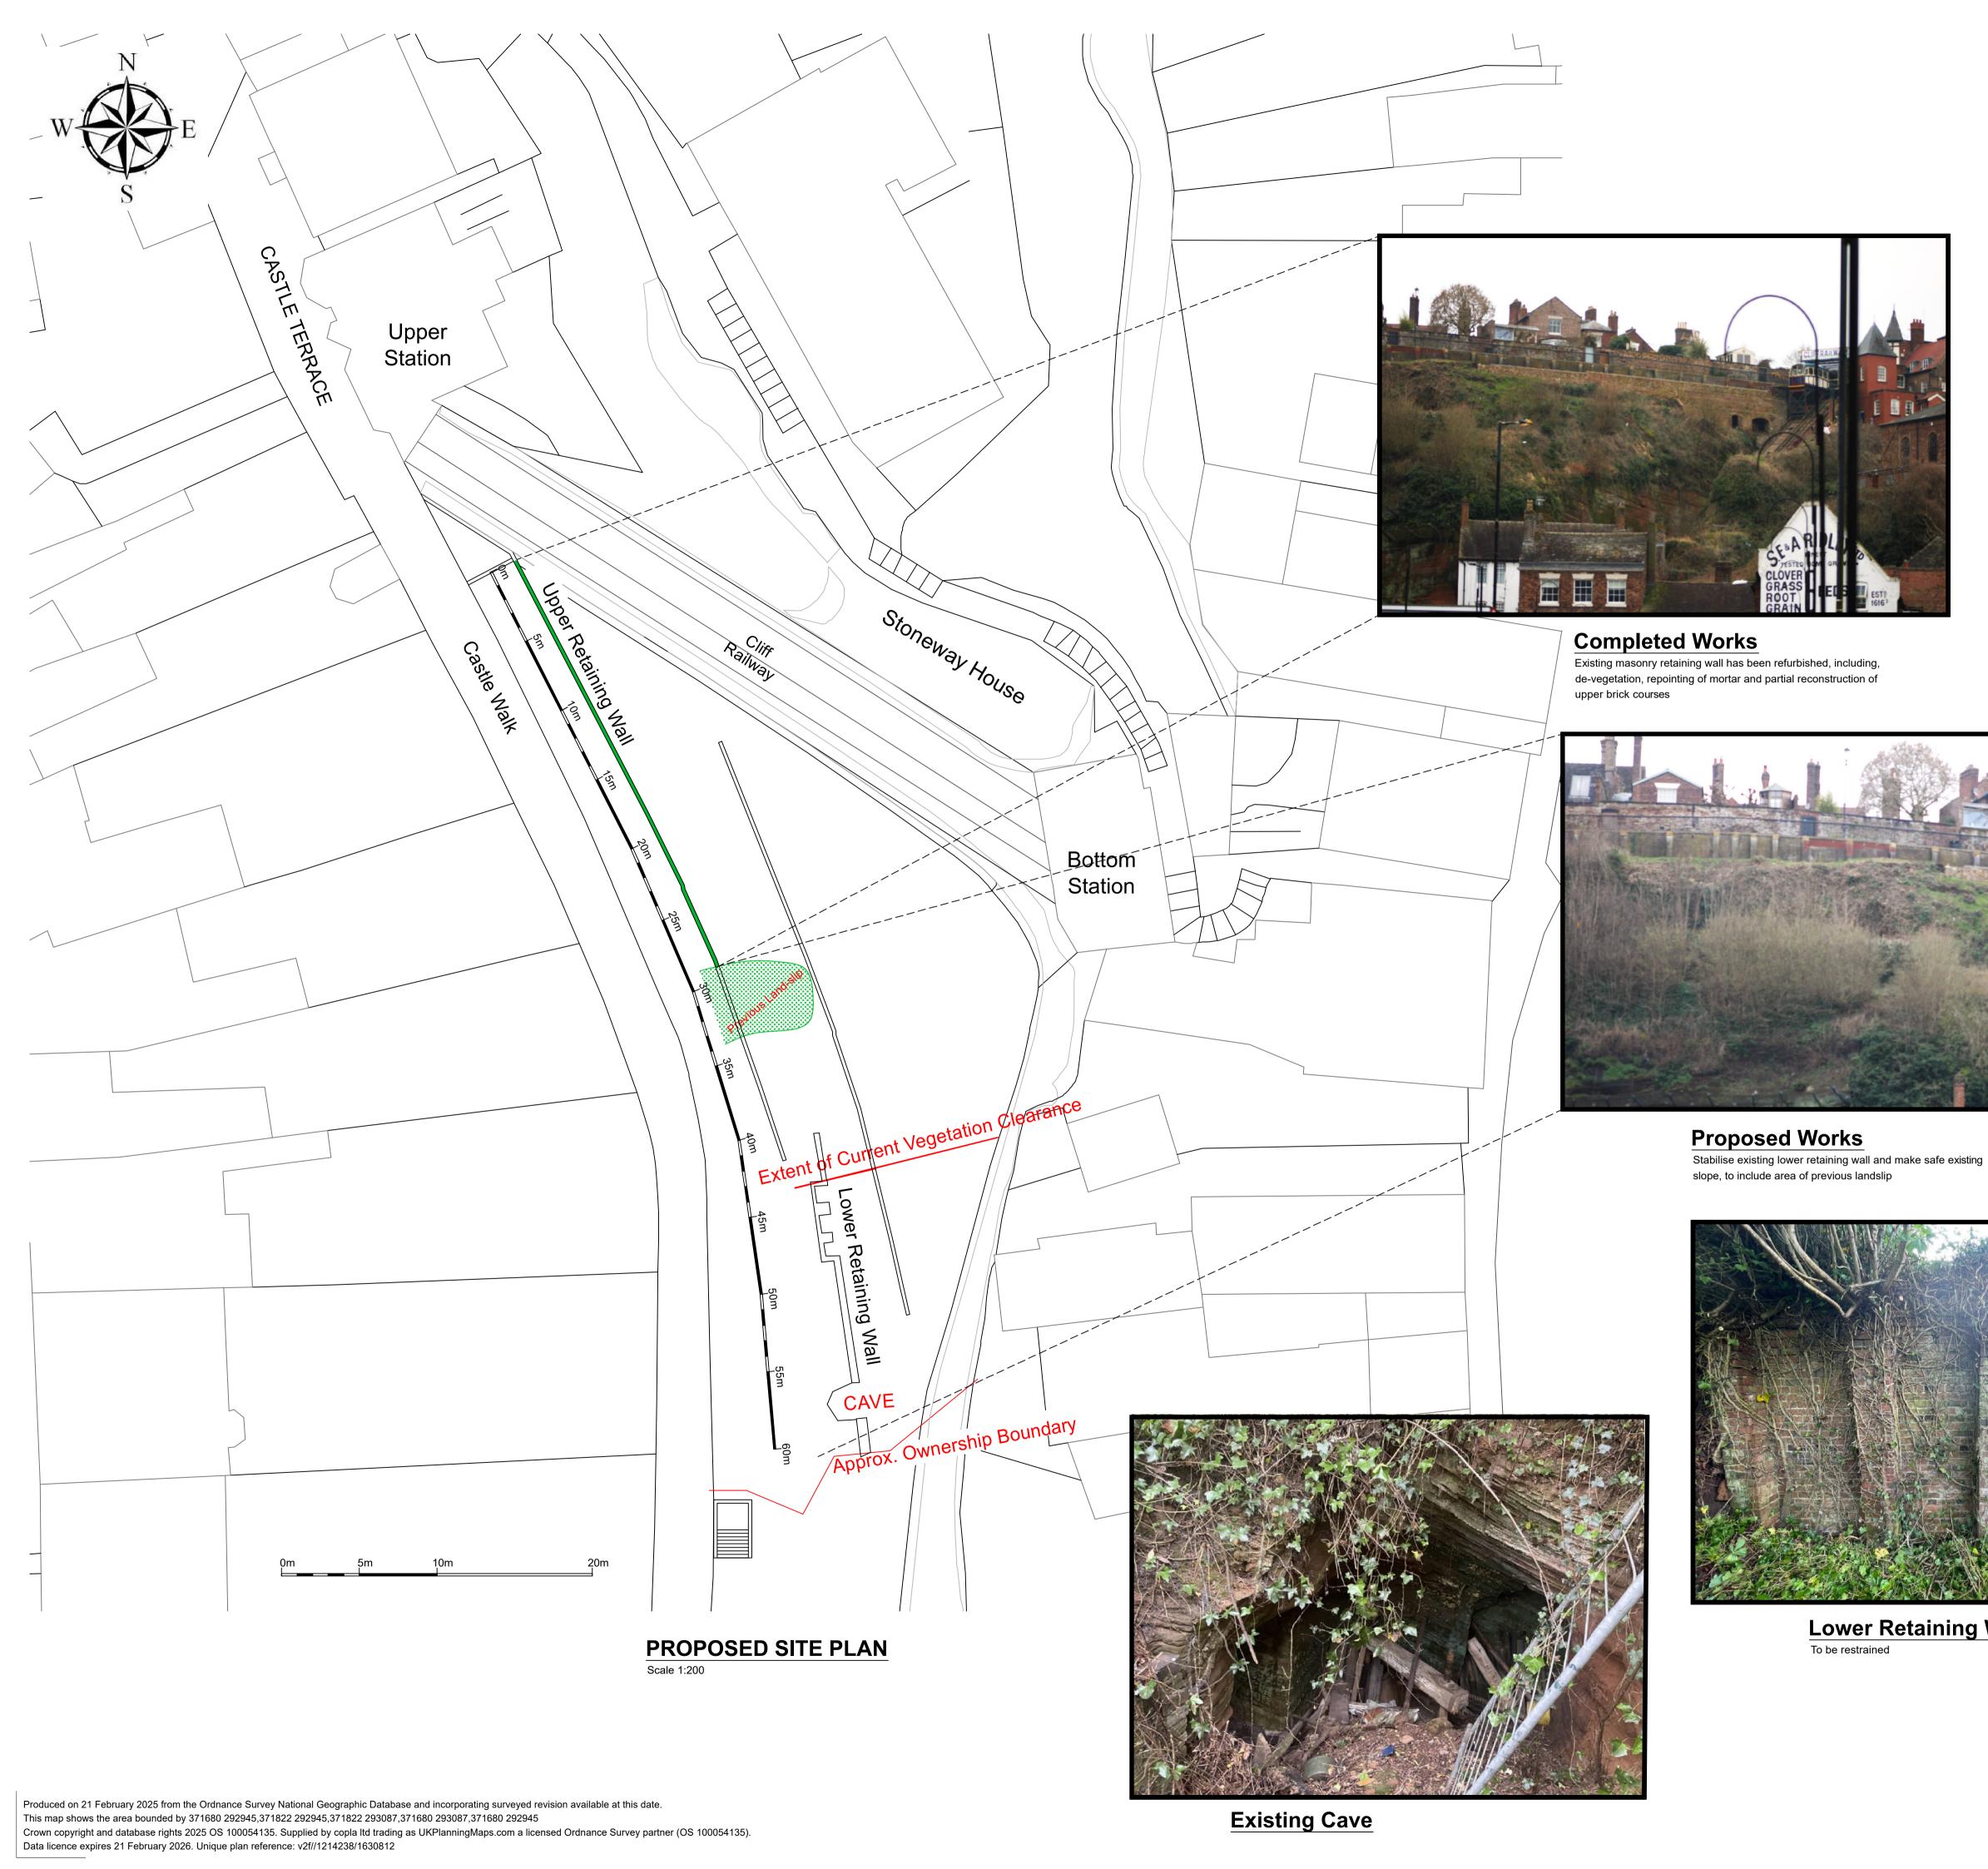

Castle Walk

Slope Stabilisation

Bridgnorth

drg. title

Existing Site Details Showing Works Completed to Existing Retaining Walls

drg. status □ consultation issue □ measurement issue □ comment issue tender issue □ construction issue □ as-built issue

checked by:

Aug 2024

2024-2990-002

original drawing size A1

**Lower Retaining Wall** 

: 07799 140838 — E: andy@admstructural.co.uk