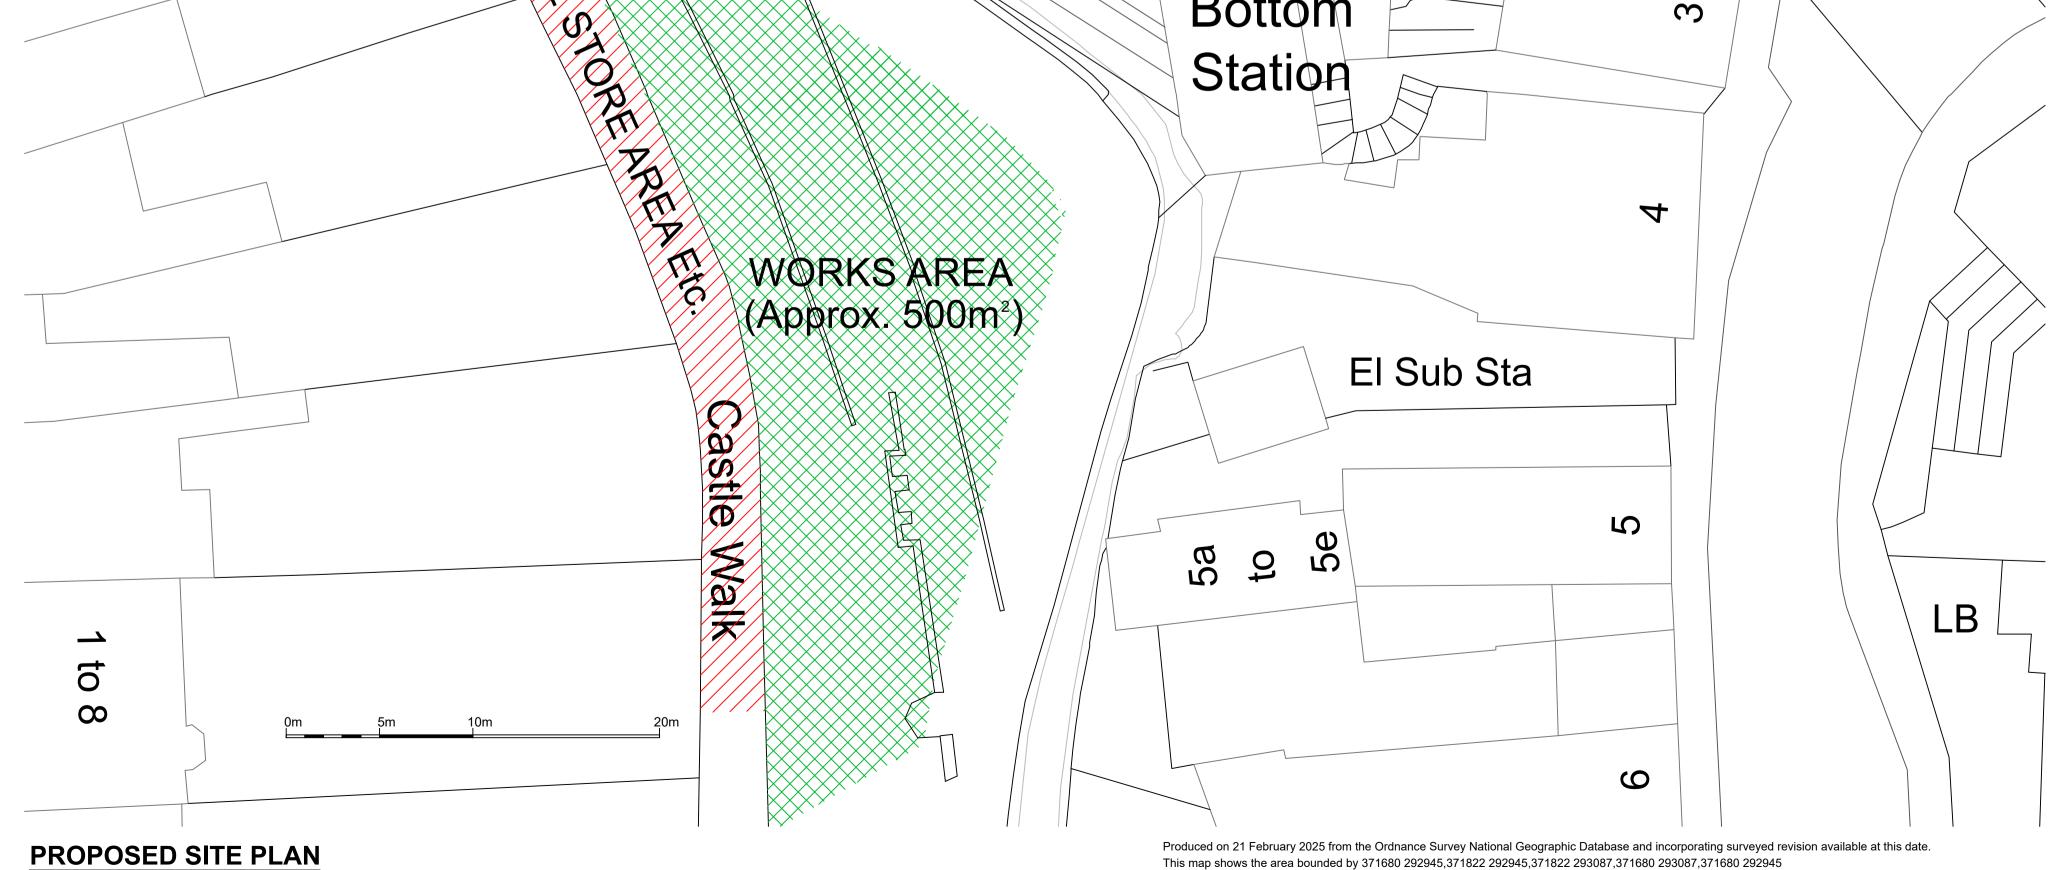

TYPICAL VIEW ALONG CASTLE WALK

Scale N/A

Scale 1:200

Working with the community