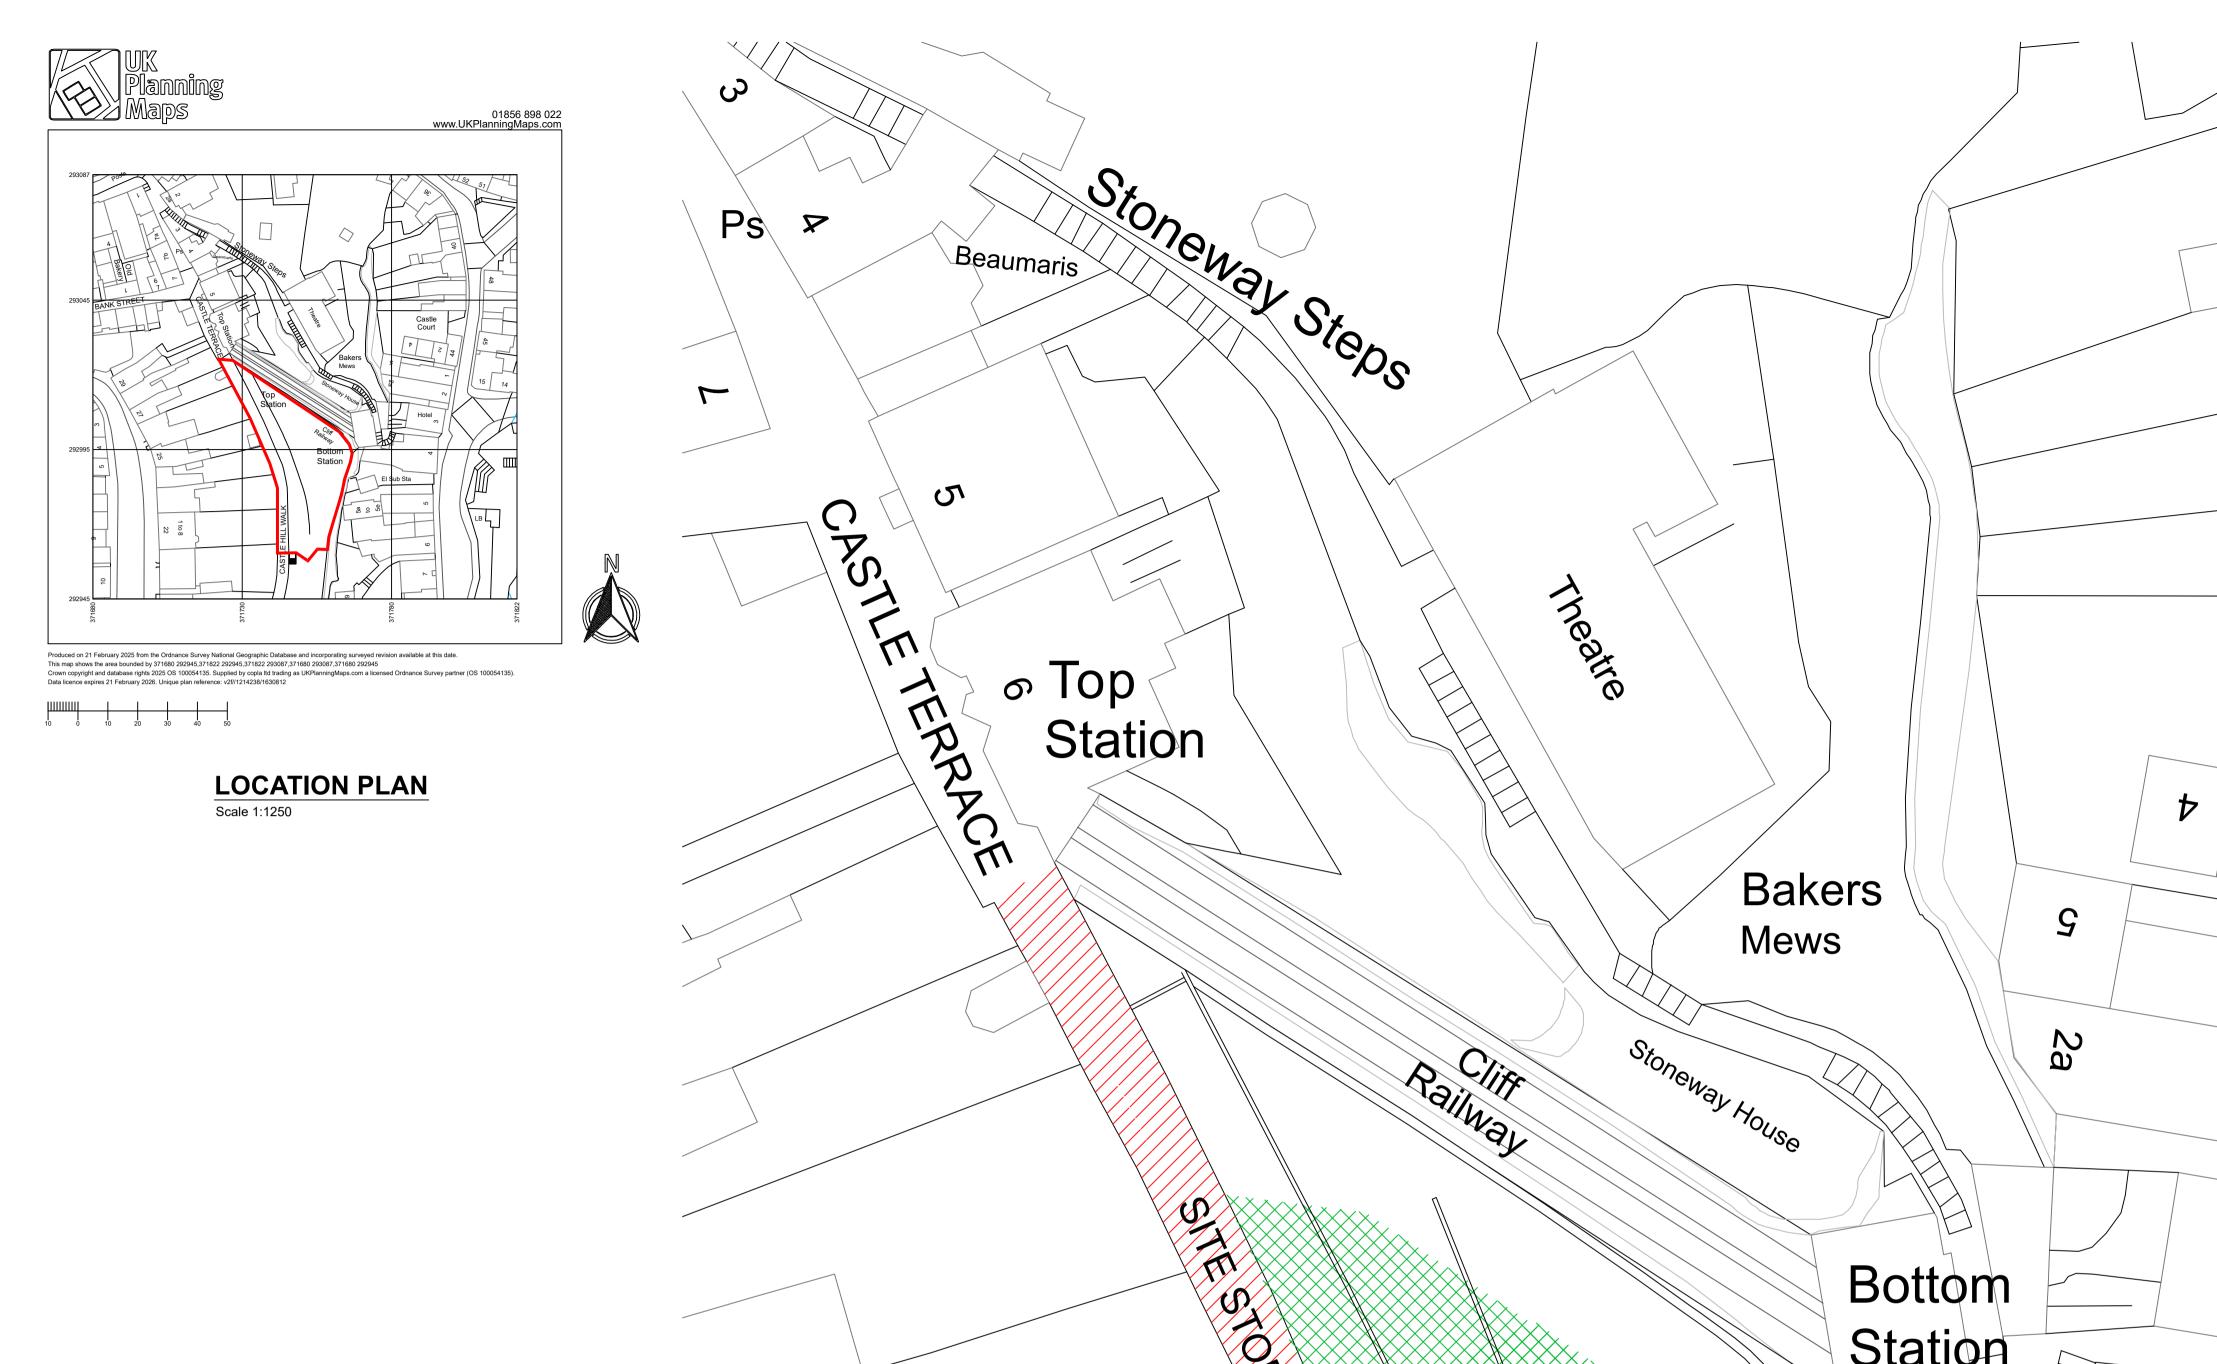

 $\infty$ 

45

15

Castle

Court

Hotel

Crown copyright and database rights 2025 OS 100054135. Supplied by copla ltd trading as UKPlanningMaps.com a licensed Ordnance Survey partner (OS 100054135).

Data licence expires 21 February 2026. Unique plan reference: v2f//1214238/1630812