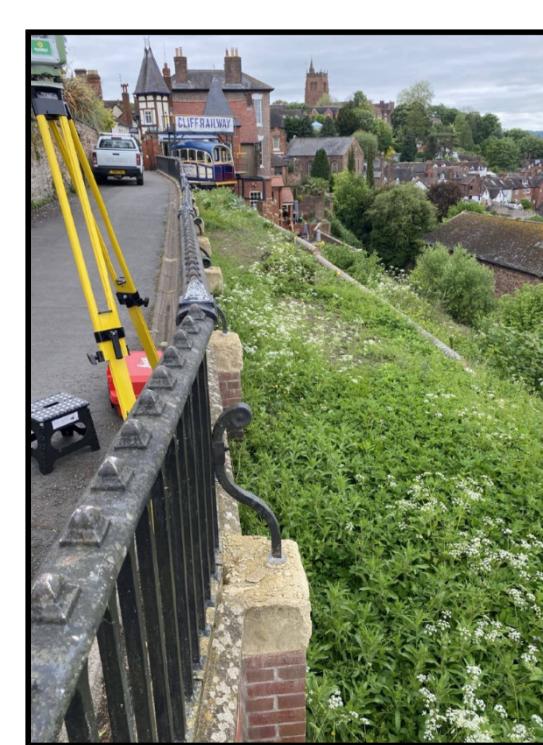

TYPICAL VIEW ALONG CASTLE WALK

Scale N/A

Scale 1:200

Working with the community