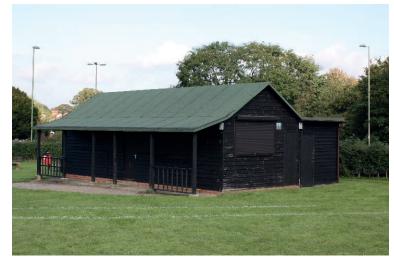

REAR ELEVATION

SIDE ELEVATION FRONT / SIDE ELEVATION

STREETVIEW FROM HOAD'S HILL (Google.com)