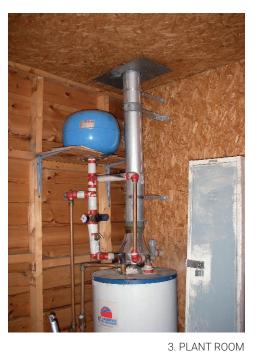

## Photographic Report for:

Wickham Recreation Ground, Fareham Rd, Wickham, P017 5BY

1. SHOWER

O. I LAINI NOON

5. SHOWER / WC

6. SHOWER / WC

2. TEAM CHANGING

4. REAR