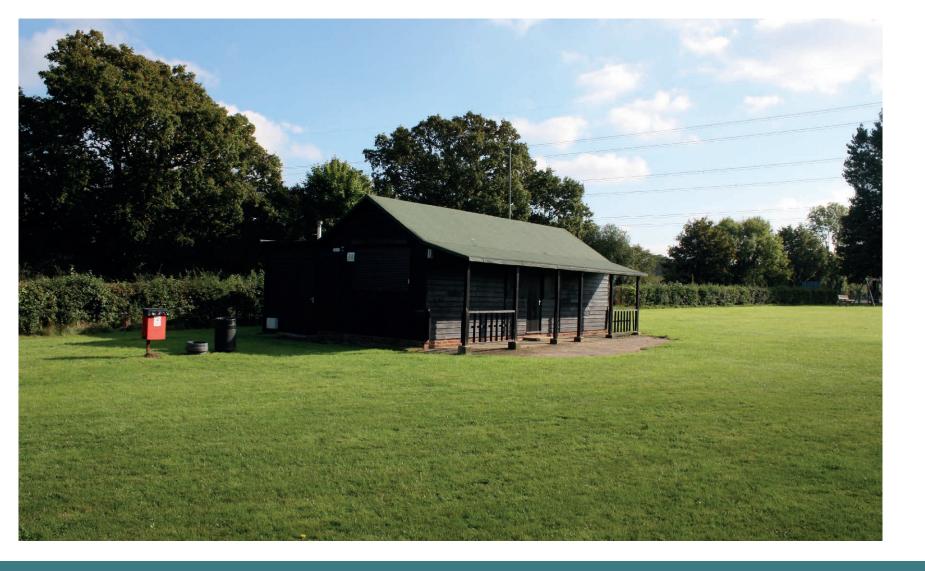

## Photographic Report for: **Replacement Pavilion**

at Wickham Recreation Ground, Fareham Rd, Wickham, P017 5BY

Date : 27/11/2024 Revision: B

Photographic Report for: Wickham Recreation Ground, Fareham Rd, Wickham, P017 5BY

REAR ELEVATION

SIDE ELEVATION FRONT / SIDE ELEVATION

STREETVIEW FROM HOAD'S HILL (Google.com)