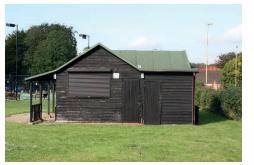

REAR ELEVATION

SIDE ELEVATION FRONT / SIDE ELEVATION

STREETVIEW FROM HOAD'S HILL (Google.com)

## Photographic Report for:

Wickham Recreation Ground, Fareham Rd, Wickham, P017 5BY

1. SHOWER

O. I LAINI NOON

5. SHOWER / WC

6. SHOWER / WC

2. TEAM CHANGING

4. REAR