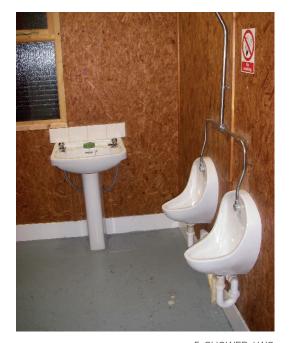

## Photographic Report for:

Wickham Recreation Ground, Fareham Rd, Wickham, P017 5BY

1. SHOWER

O. I LAINI NOON

5. SHOWER / WC

6. SHOWER / WC

2. TEAM CHANGING

4. REAR