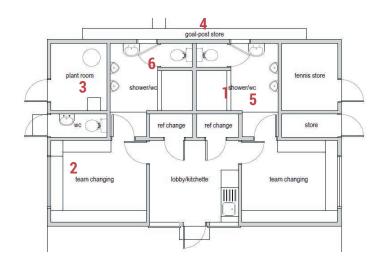

## Photographic Report for:

Wickham Recreation Ground, Fareham Rd, Wickham, P017 5BY

1. SHOWER

O. I LAINI NOON

5. SHOWER / WC

6. SHOWER / WC

2. TEAM CHANGING

4. REAR