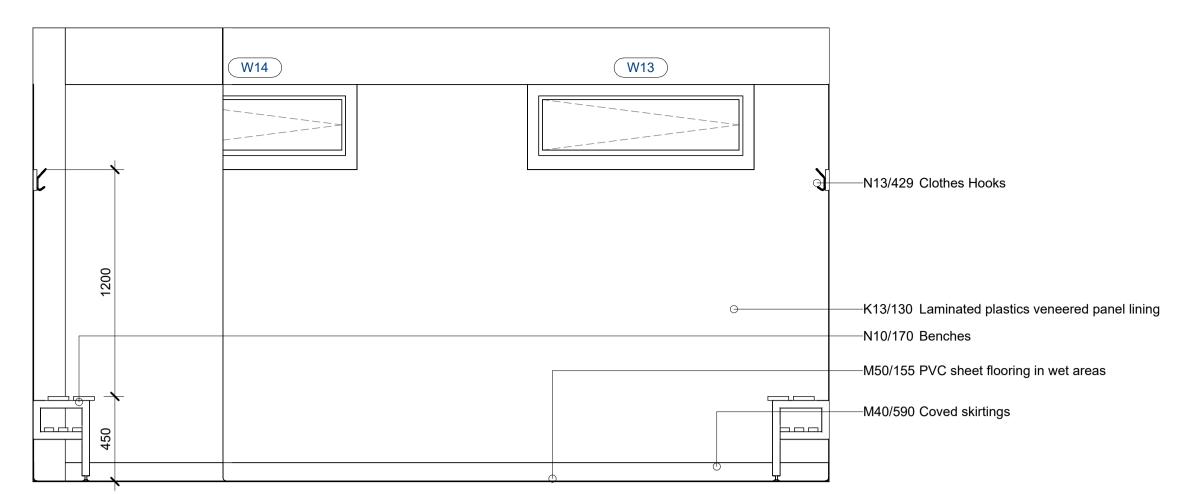

Home Changing Elevation B

Home Changing Elevation D

Home Changing Elevation E

Spaces, 4500 Parkway Solent Business Park Whitley, Fareham Hampshire PO15 7AZ T: 01329832405 e: office@axismail.co.uk w: axisarchitecture.co.uk Wickham & Knowle New Pavilion, Wickham Recreation Ground, All dimensions are to be checked on site and any discrepancies reported to the architect before work commences. Figured dimensions only are to be taken from this drawing. This drawing is to be read in conjunction with all relevant consultants and/or specialists drawings/documents and any discrepancies or variations notified to the architect before work commences. This drawing is copyright and may not be reproduced, wholly or in part, without the consent of the architect. Parish Council Fareham Rd, Wickham, PO17 5BY Home Changing & Showers Internal Elevations Drawing No: 24-050 -331 Scale @ A1 1 : 20 Drawn by : MC Revision: 16/04/25 GB A Title Block Updated TENDER ISSUE Date : © : 28/02/2025 Checked by : GB Date Initial