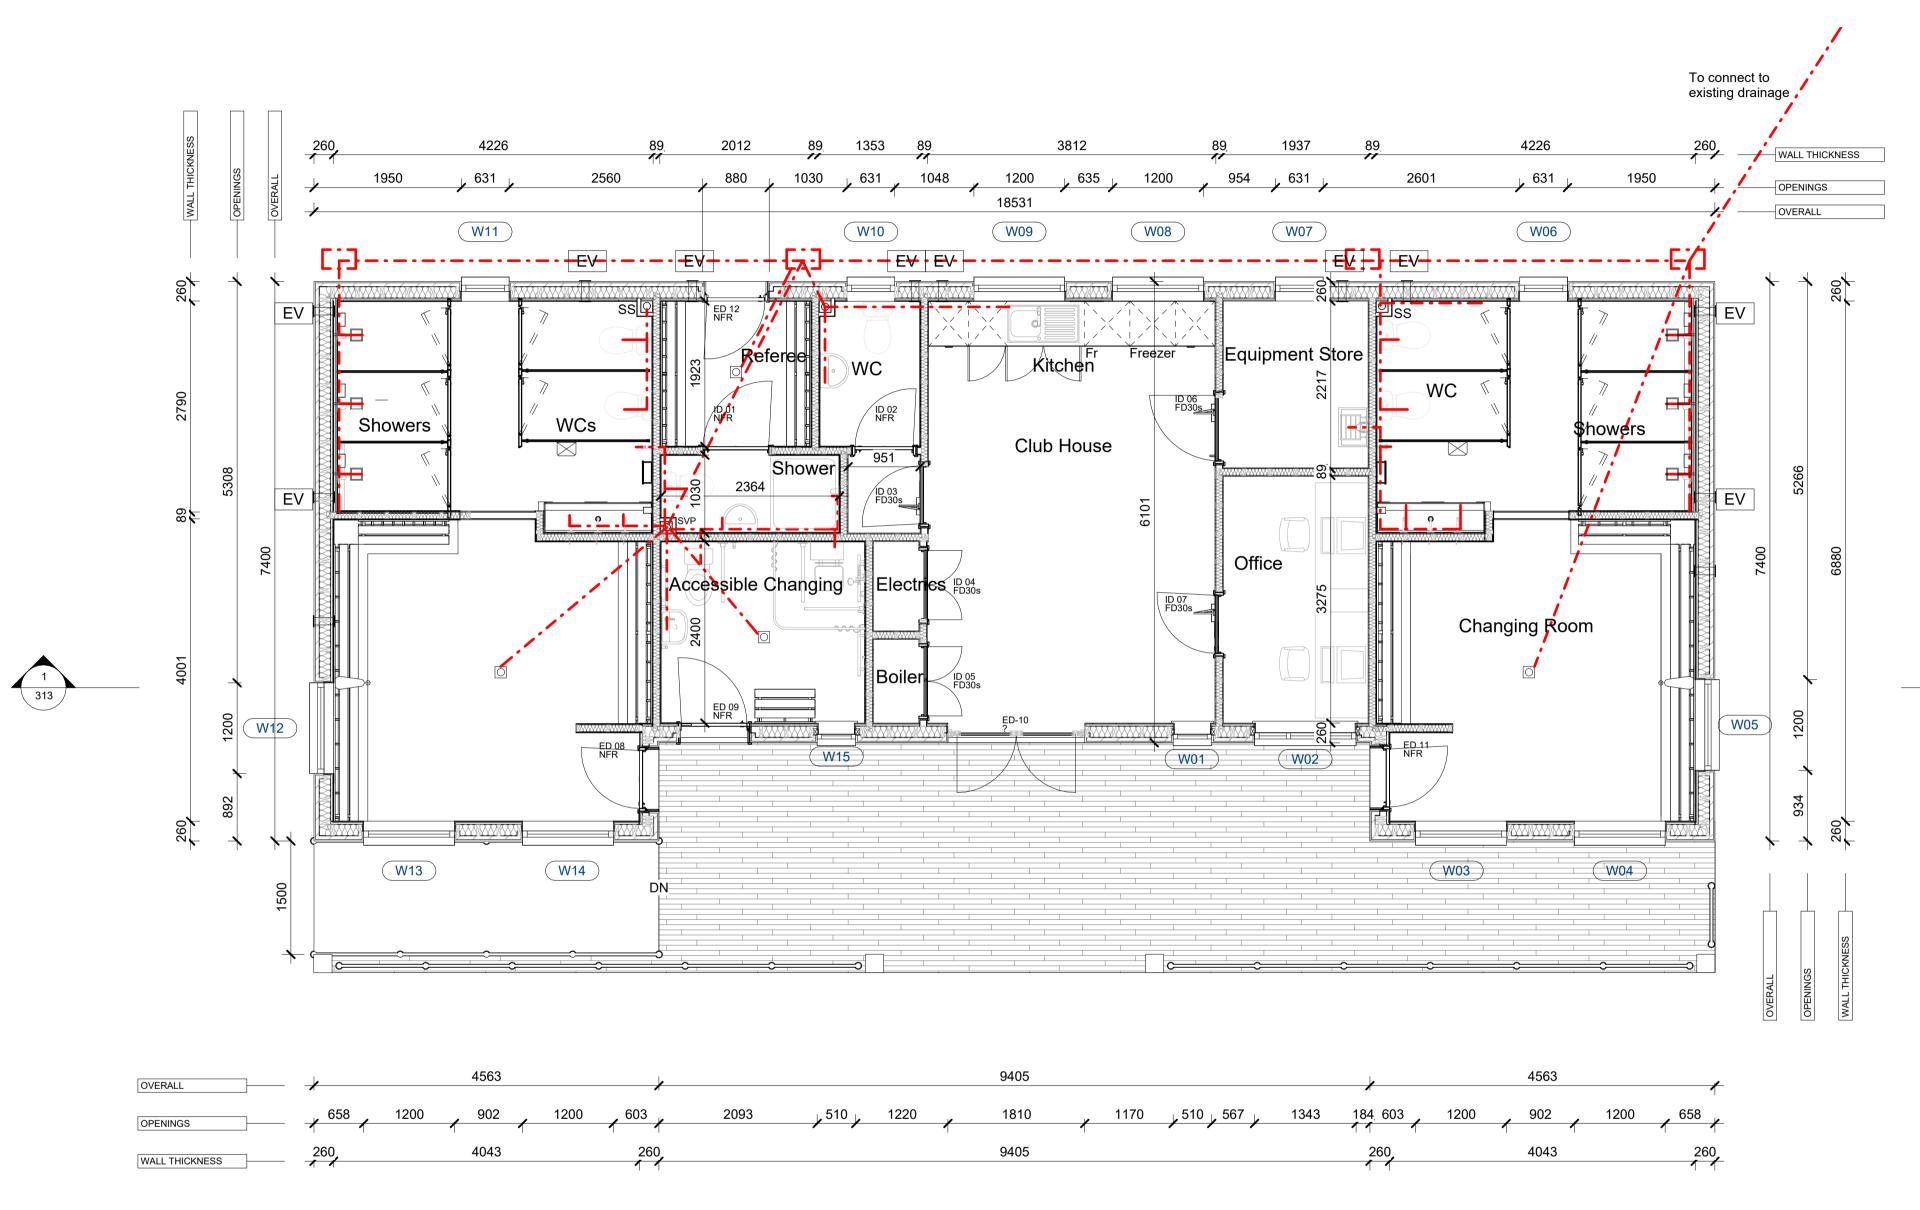

## Ground Floor as proposed

|   |                       |              |              | All dimensions are to be checked on site and any discrepancies reported to the architect before work commences. Figured dimensions only are to be taken from this drawing. This drawing is to be read in conjunction with all relevant consultants and/or specialists drawing/documents and any discrepancies or variations notified to the architect before work commences. This drawing is copyright and may not be reproduced, wholly or in part, without the consent of the architect. | Wickham & Knowle<br>Parish Council  | New Pa<br>Farehar<br>Floor pl |
|---|-----------------------|--------------|--------------|--------------------------------------------------------------------------------------------------------------------------------------------------------------------------------------------------------------------------------------------------------------------------------------------------------------------------------------------------------------------------------------------------------------------------------------------------------------------------------------------|-------------------------------------|-------------------------------|
|   | A Title Block Updated | 16/04/25 GB  |              | Scale at 1:50 in meters                                                                                                                                                                                                                                                                                                                                                                                                                                                                    | Scale @ A1 1 : 50 Drawn by : MC     | Drawing No                    |
| L | Revision              | Date Initial | TENDER ISSUE | 0 2.5 4.5                                                                                                                                                                                                                                                                                                                                                                                                                                                                                  | Date : © 28/02/2025 Checked by : GB |                               |

v Pavilion, Wickham Recreation Ground, eham Rd, Wickham, PO17 5BY or plans as proposed

<sup>24-050</sup> -311