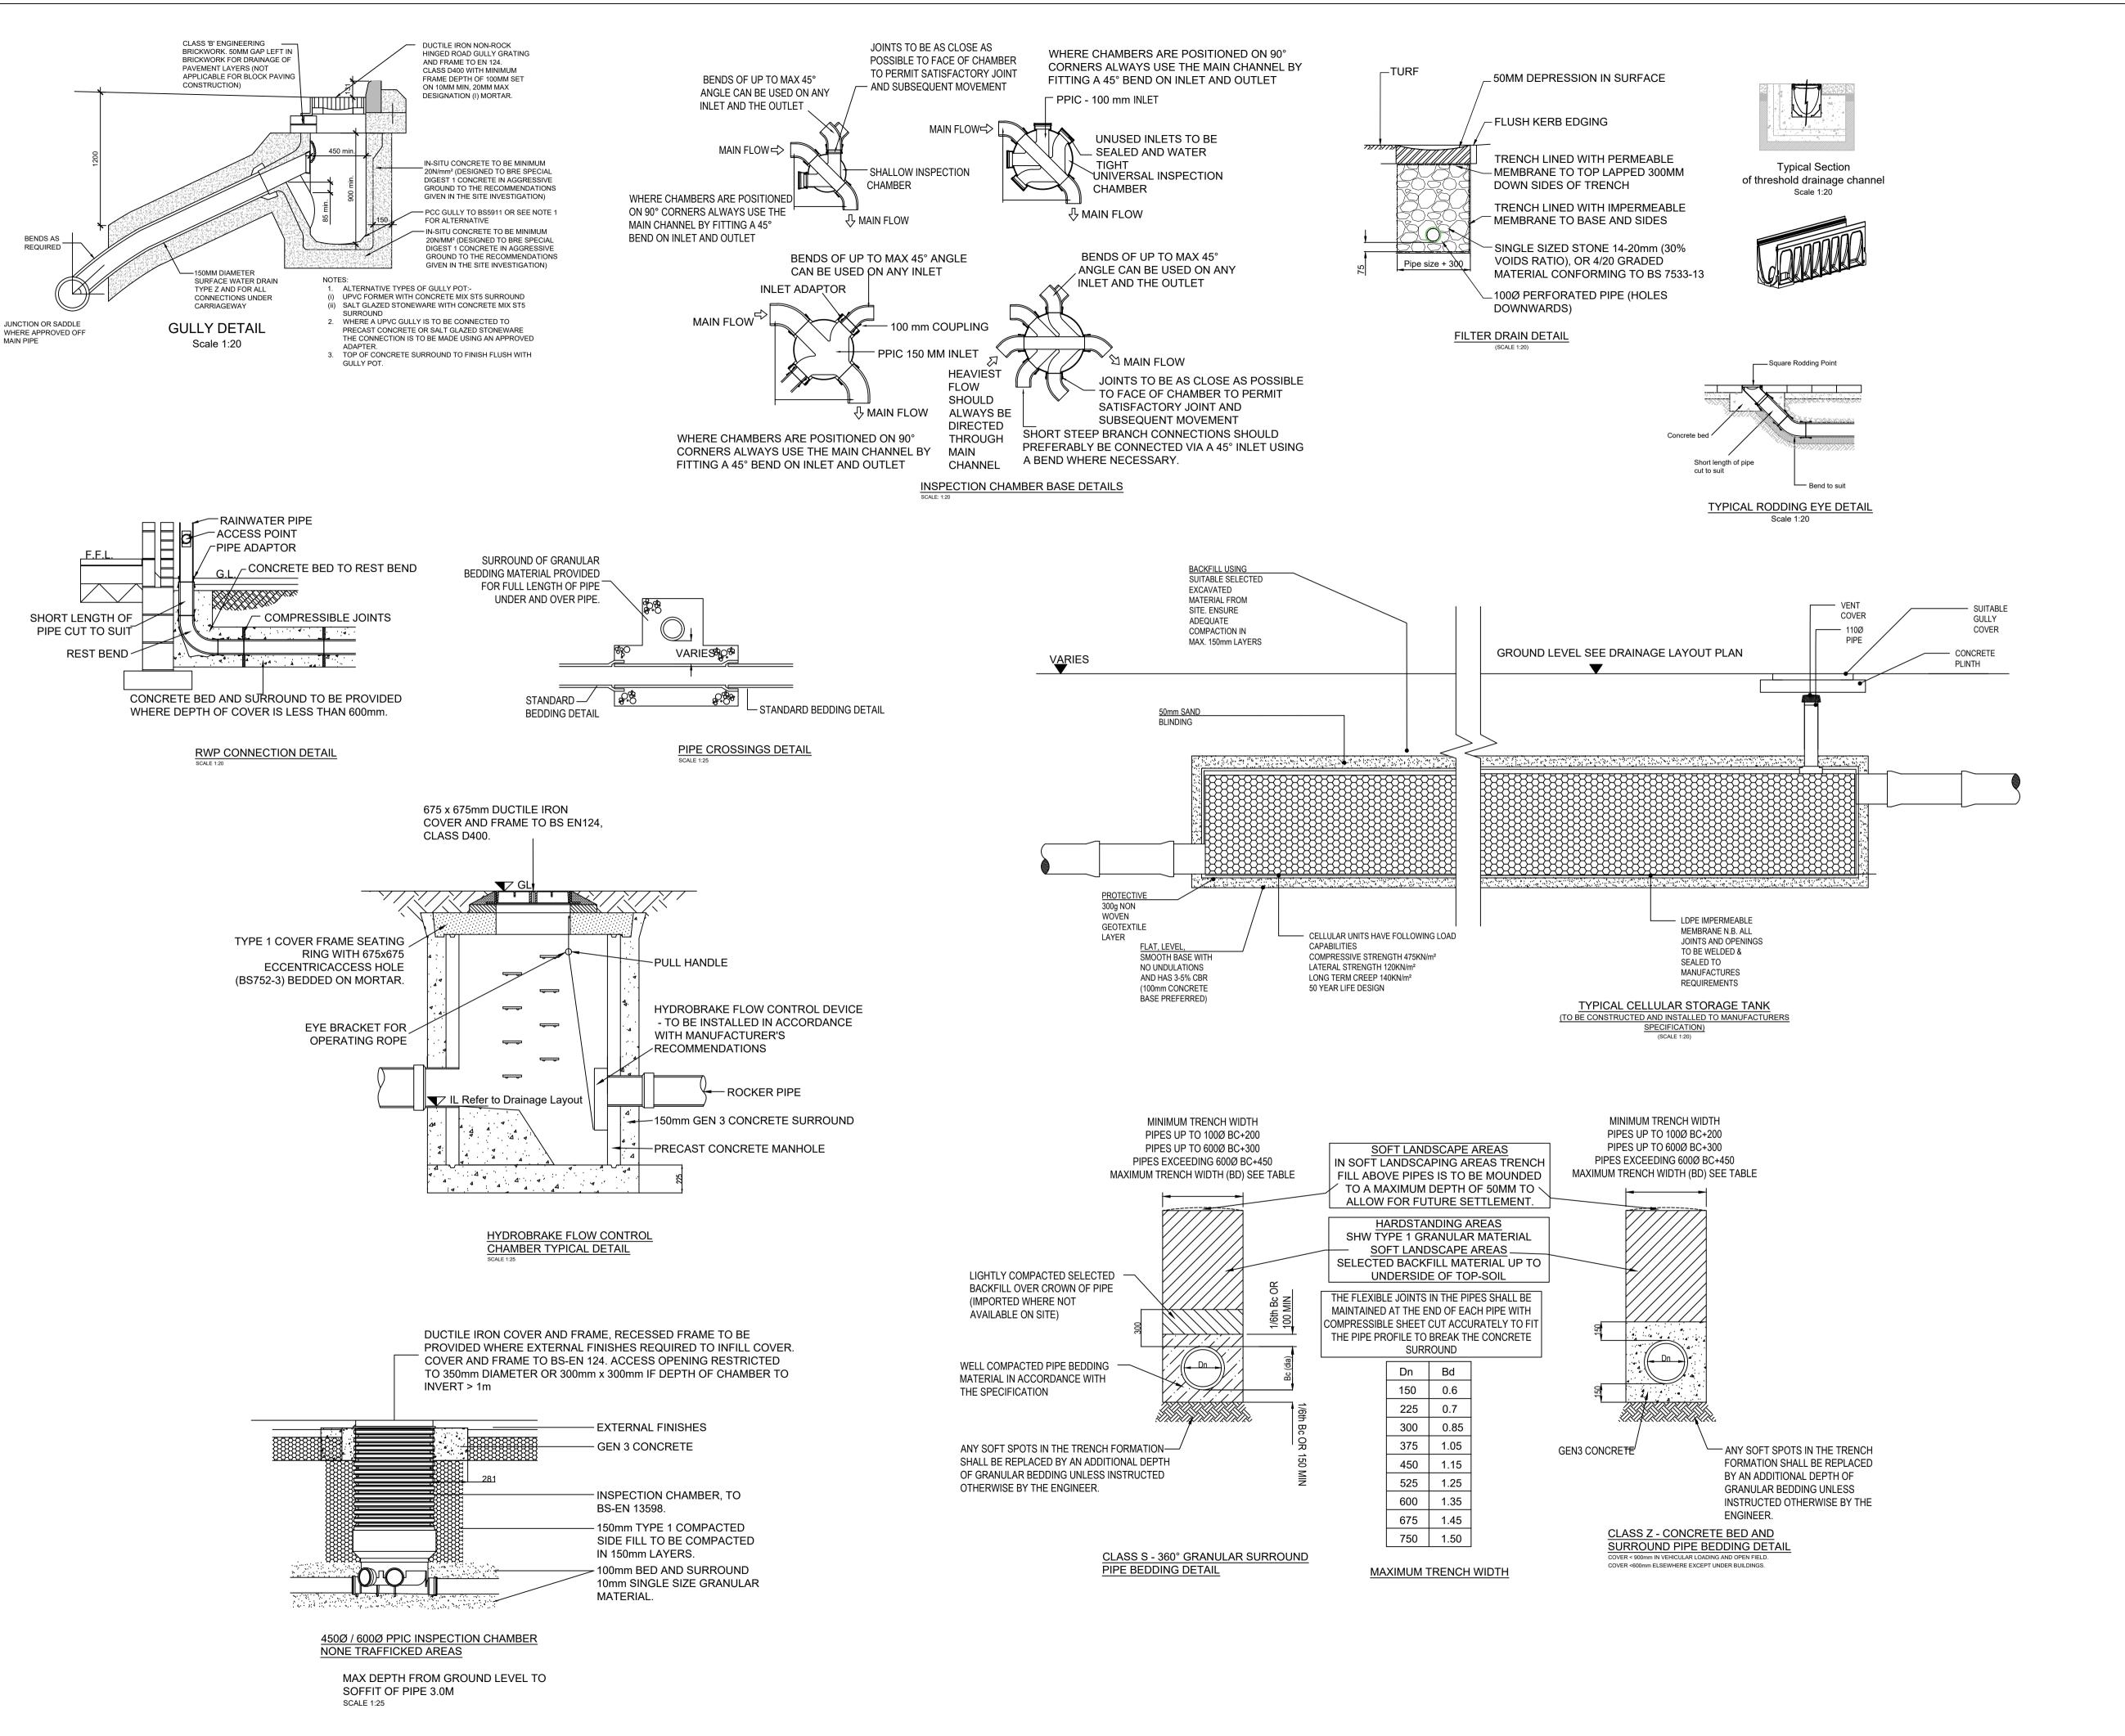

Always refer to Manufacturer's details for construction of permeable paving, attenuation tank and linear drainage

Drainage Construction Details

2025-10734-5001-P02

Drawn by.

Checked by.

Scale (A1)

April 25

Refer to drawing WC