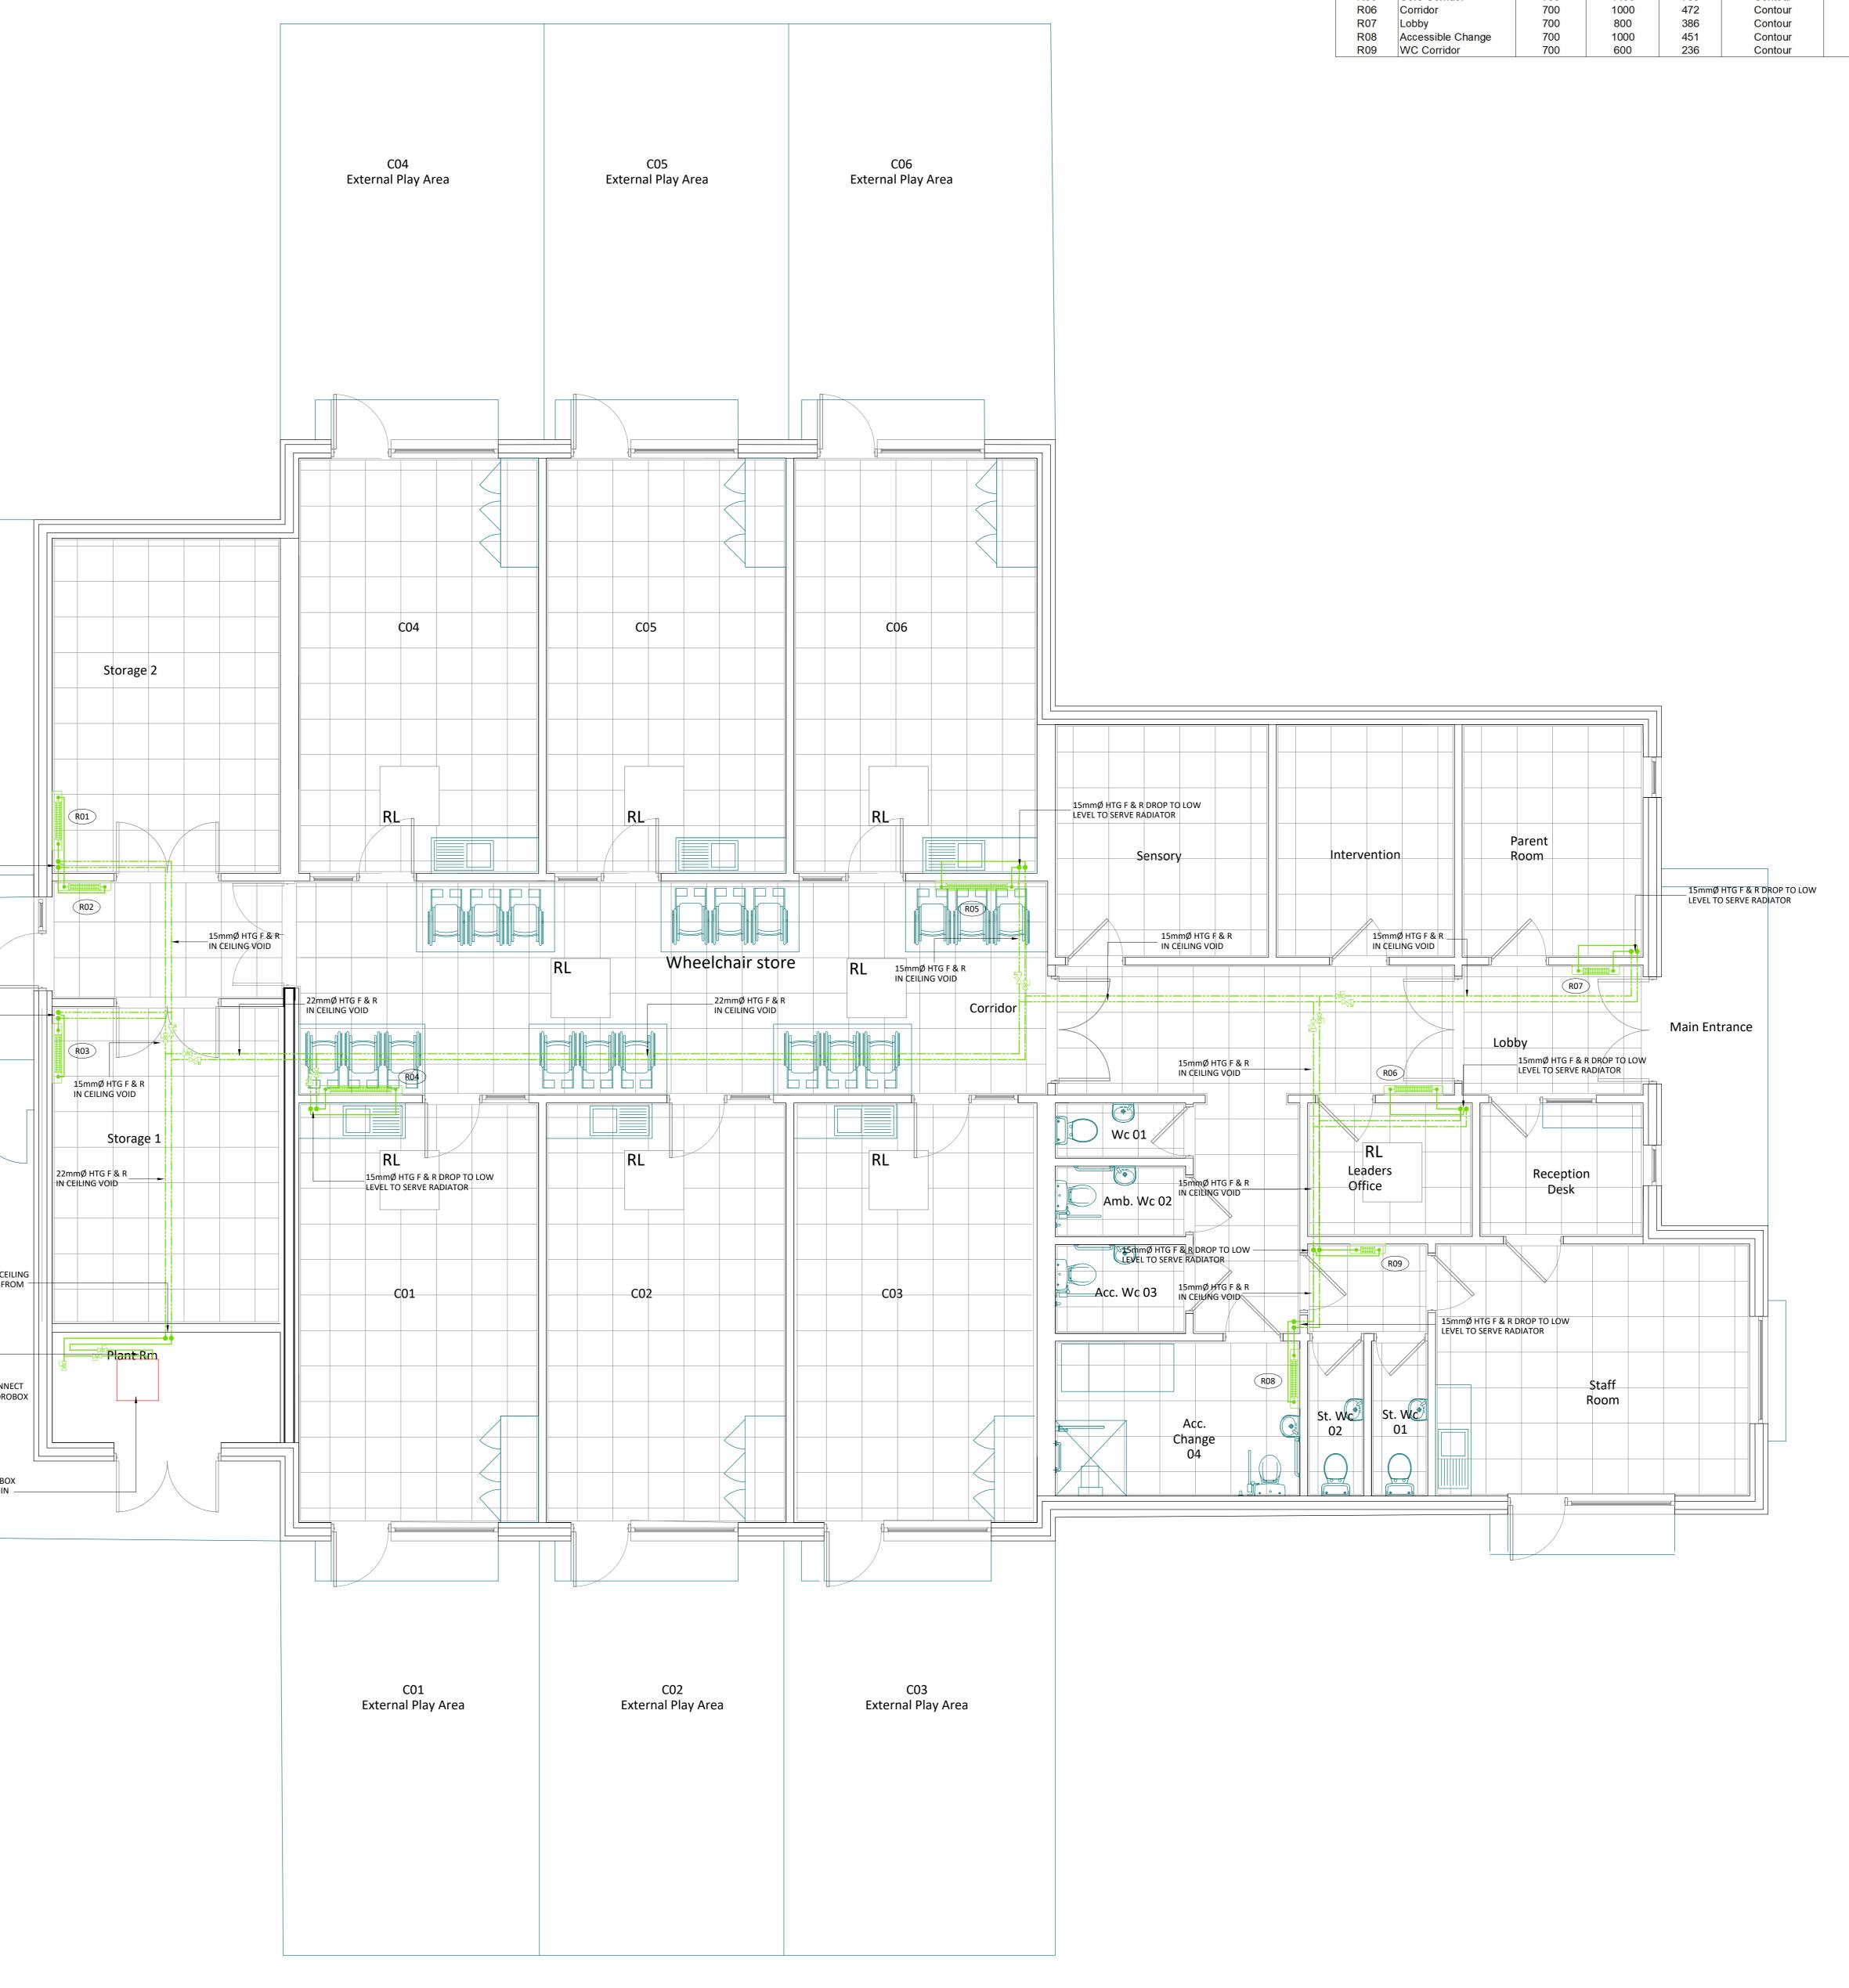

22mmØ HTG F & R RISE TO CEILING VOID LEVEL TO DISTRIBUTE FROM HYDROBOX

25mmØ FEMALE IRONS CONNECT TO 22mmØ HTG FROM HYDROBOX

DAIKIN HXHD125A8 HYDROBOX MOUTNED ON FLOOR WITHIN ------PLANTROOM

RADIATOR SCHEDULE

| Reference | Location          | Height (mm) | Length (mm) | Output (W) | Manufacturer | Range     | Specification        | Control    |
|-----------|-------------------|-------------|-------------|------------|--------------|-----------|----------------------|------------|
| R01       | Storage 2         | 700         | 1400        | 629        | Contour      | Deepclean | Slope Top Flr Mtd DF | TRV        |
| R02       | Rear Corridor     | 700         | 900         | 413        | Contour      | Deepclean | Slope Top Flr Mtd DF | Thermostat |
| R03       | Storage 1         | 700         | 1400        | 629        | Contour      | Deepclean | Slope Top Flr Mtd DF | TRV        |
| R04       | Core Corridor     | 700         | 1400        | 709        | Contour      | Deepclean | Slope Top Flr Mtd DF | TRV        |
| R05       | Core Corridor     | 700         | 1400        | 709        | Contour      | Deepclean | Slope Top Flr Mtd DF | TRV        |
| R06       | Corridor          | 700         | 1000        | 472        | Contour      | Deepclean | Slope Top Flr Mtd DF | TRV        |
| R07       | Lobby             | 700         | 800         | 386        | Contour      | Deepclean | Slope Top Flr Mtd DF | TRV        |
| R08       | Accessible Change | 700         | 1000        | 451        | Contour      | Deepclean | Slope Top Flr Mtd DF | TRV        |
| R09       | WC Corridor       | 700         | 600         | 236        | Contour      | Deepclean | Slope Top Flr Mtd DF | TRV        |